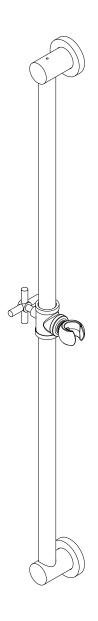

#### **Features**

Slide Bar

Solid brass construction Intended for use with Newport Brass Hand Shower Contemporary Style 36" Long

**295** 