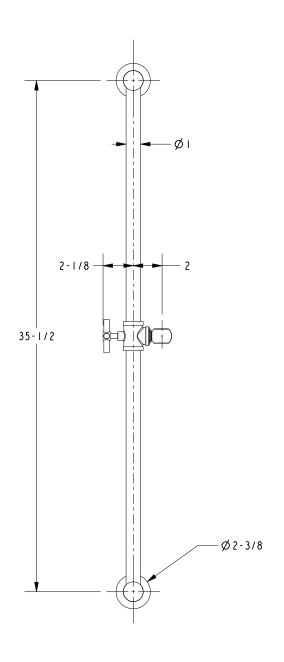

### **PRODUCT DIMENSIONS** (Units are in inches)

Product Dimensions are provided for reference only. For specific product installation guidelines, please reference the Installation Instructions of the product being installed.