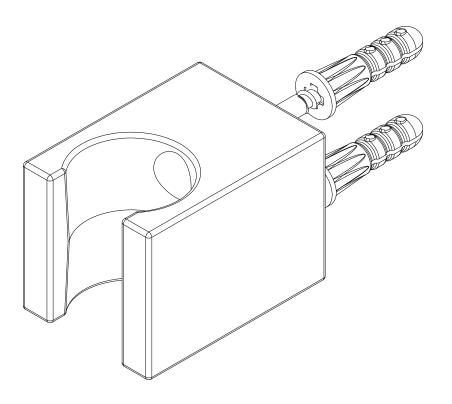

#### **Features**

HAND SHOWER HOLDER - WALL MOUNT

Solid brass construction Wall-mounted Intended for use with Newport Brass hand showers 296-1

HAND SHOWER HOLDER - WALL MOUNT 296-1

NEWPORT BRASS

Flawless Beauty. From Faucet to Finish.