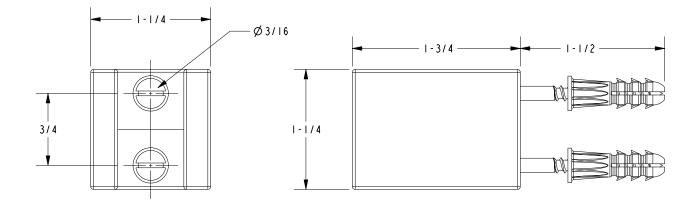

### **PRODUCT DIMENSIONS** (Units are in inches)

Product Dimensions are provided for reference only. For specific product installation guidelines, please reference the Installation Instructions of the product being installed.