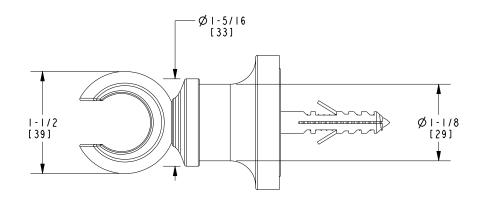

### **PRODUCT DIMENSIONS** (Units are in inches)

Product Dimensions are provided for reference only. For specific product installation guidelines, please reference the Installation Instructions of the product being installed.