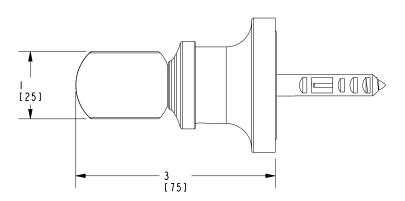

### **PRODUCT DIMENSIONS** (Units are in inches)

Product Dimensions are provided for reference only. For specific product installation guidelines, please reference the Installation Instructions of the product being installed.