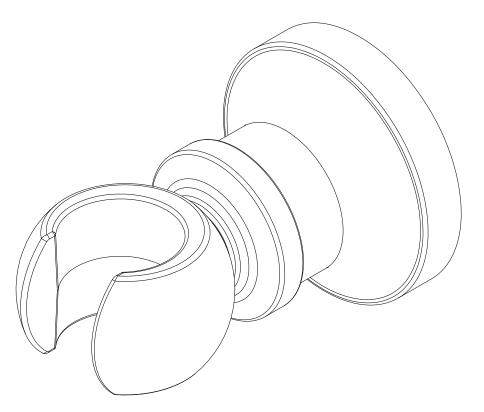

#### **Features**

HAND SHOWER HOLDER - WALL MOUNT

Solid brass construction Wall-mounted Intended for use with Newport Brass hand showers 296