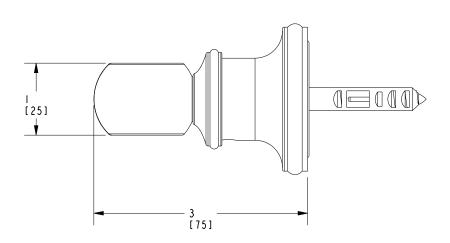

## **PRODUCT DIMENSIONS** (Units are in inches)

Product Dimensions are provided for reference only. For specific product installation guidelines, please reference the Installation Instructions of the product being installed.

#### HAND SPRAY WALL MOUNT

t: 949.417.5207 | www.newportbrass.com ©2025 NewportBrass

Page 2 of 2 EN- 4998 REV E

297