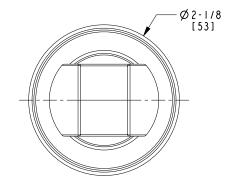

## **PRODUCT DIMENSIONS** (Units are in inches)

Product Dimensions are provided for reference only. For specific product installation guidelines, please reference the Installation Instructions of the product being installed.

#### HAND SPRAY WALL MOUNT

t: 949.417.5207 | www.newportbrass.com ©2025 NewportBrass

Page 2 of 2 EN- 4998 REV E

297