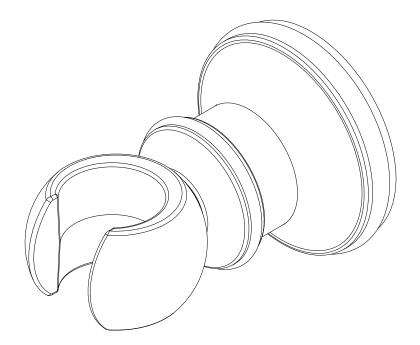

### **Features**

Solid brass construction Wall-mounted Intended for use with Newport Brass hand showers

#### HAND SPRAY WALL MOUNT

t: 949.417.5207 | www.newportbrass.com ©2025 NewportBrass

Page 2 of 2 EN- 4998 REV E

297