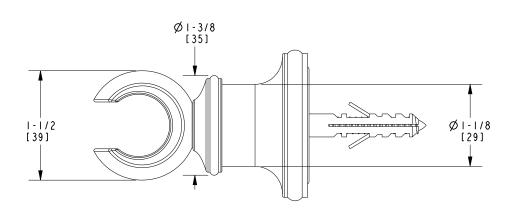

## **PRODUCT DIMENSIONS** (Units are in inches)

Product Dimensions are provided for reference only. For specific product installation guidelines, please reference the Installation Instructions of the product being installed.

#### HAND SPRAY WALL MOUNT

t: 949.417.5207 | www.newportbrass.com ©2025 NewportBrass

Page 2 of 2 EN- 4998 REV E

297