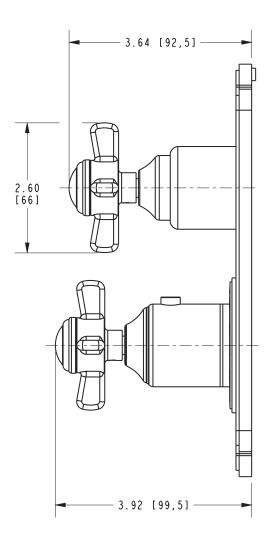

|

**Product Specification**: Add size designator and "Color / Finish" suffix to Model number, below.

The Thermostatic Shower System Trim shall be made of solid brass construction. Thermostatic Shower System Trim shall include a faceplate, diverter, and temperature-adjust handles. Shower System Control Valve Trim(s) (Escutcheon/Handles) shall be ADA compliant when used with specified Shower System Control Valve(s). Thermostatic Shower System Trim shall be Newport Brass Model 3-1003TS/\_\_\_\_ and Thermostatic Shower System Valve shall be Newport Brass Model 1-74\_\_. [Optional Extension Kit for 1/2" Thermostatic Shower System Valve Trim shall be Newport Brass Model 20-146/ \_\_\_].

### 3-1003TS

#### **PRODUCT DIMENSIONS** (Units are in inches)





# East Square Thermostatic Shower System Trim **3-1003TS**



Page 2 of 2 Spec\_3-1003TS\_c\_02.07 EN-4946 t: 949.417.5207 | www.newportbrass.com ©2022 Brasstech, Inc.