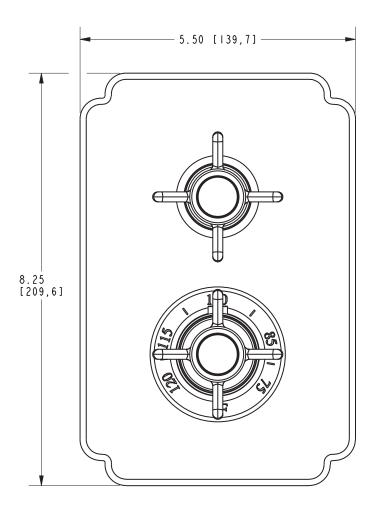

|

**Product Specification**: Add size designator and "Color / Finish" suffix to Model number, below.

The Thermostatic Shower System Trim shall be made of solid brass construction. Thermostatic Shower System Trim shall include a faceplate, diverter, and temperature-adjust handles. Shower System Control Valve Trim(s) (Escutcheon/Handles) shall be ADA compliant when used with specified Shower System Control Valve(s). Thermostatic Shower System Trim shall be Newport Brass Model 3-1003TS/\_\_\_\_ and Thermostatic Shower System Valve shall be Newport Brass Model 1-74\_\_. [Optional Extension Kit for 1/2" Thermostatic Shower System Valve Trim shall be Newport Brass Model 20-146/ \_\_\_].

### 3-1003TS

#### **PRODUCT DIMENSIONS** (Units are in inches)





# East Square Thermostatic Shower System Trim **3-1003TS**



Page 2 of 2 Spec\_3-1003TS\_c\_02.07 EN-4946 t: 949.417.5207 | www.newportbrass.com ©2022 Brasstech, Inc.