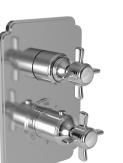

## FAIRFIELD

3-1003TS

#### **Thermostatic Shower System Trim**

- **Colors / Finishes**
- 10B: Oil Rubbed Bronze
- 15: Polished Nickel
- 15S: Satin Nickel PVD
- 26: Polished Chrome
- Other: Refer to the Newport Brass catalog for additional color/finish options.