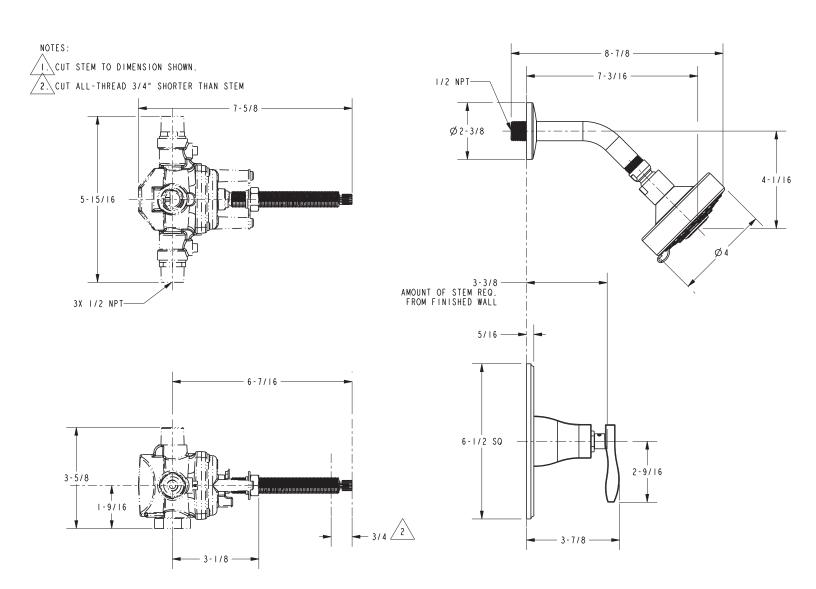

# 3-1044BP

**PRODUCT DIMENSIONS** (Units are in inches)

Colorado Shower Trim **3-1044BP** 

NEWPORT BRASS

t: 949.417.5207 | www.newportbrass.com ©2016 Brasstech, Inc.

Page 2 of 2 Spec\_3-1044BP\_e\_3.18