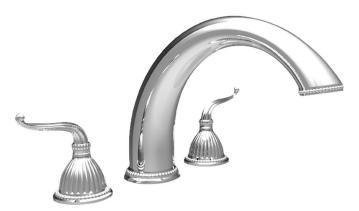

## **ALEXANDRIA**

#### **Features**

- Solid brass construction
- 4.89" (12.4 cm) spout height at outlet
- 9.44" (24.0 cm) spout reach (c-c)
- Intended for use with Newport Brass rough valve kit (Required Accessory) which incorporates the following:
  - Brass valve bodies and quick-connect spout fitting
  - Quarter-turn washerless ceramic disc 3/4" valve cartridges
- ADA Compliant

## Product Specification Add "Color / Finish" suffix to Model number, below.

The Roman Tub Deck Trim shall be made of solid brass construction. Roman Tub Deck Trim shall incorporate lever handles. Product shall incorporate a 4.89" (12.4 cm) spout height at outlet and a 9.44" (24.0 cm) spout reach (c-c). Rough valve kit shall incorporate brass valve bodies with quarter-turn washerless ceramic disc 3/4" valve cartridges and a quick-connect spout fitting. Roman Tub Deck Trim shall be Newport Brass Model 3-1096/\_\_\_\_ and Newport Brass rough valve kit shall be 1-506.