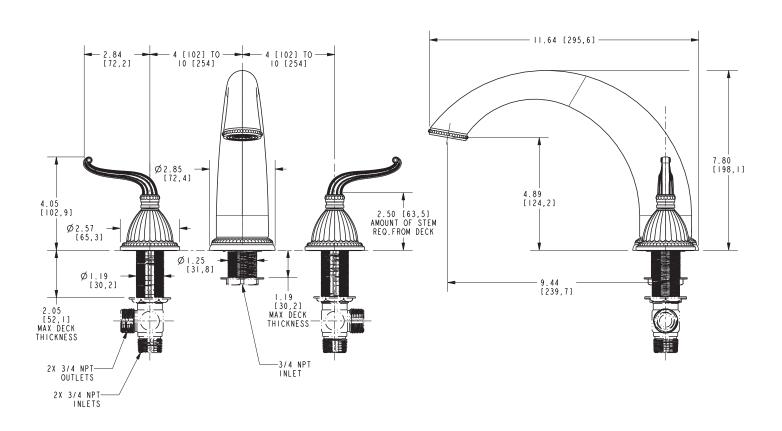

#### **Features**

- Solid brass construction
- 4.89" (12.4 cm) spout height at outlet
- 9.44" (24.0 cm) spout reach (c-c)
- Intended for use with Newport Brass rough valve kit (Required Accessory) which incorporates the following:
  - Brass valve bodies and quick-connect spout fitting
  - Quarter-turn washerless ceramic disc 3/4" valve cartridges
- ADA Compliant

## Product Specification Add "Color / Finish" suffix to Model number, below.

The Roman Tub Deck Trim shall be made of solid brass construction. Roman Tub Deck Trim shall incorporate lever handles. Product shall incorporate a 4.89" (12.4 cm) spout height at outlet and a 9.44" (24.0 cm) spout reach (c-c). Rough valve kit shall incorporate brass valve bodies with quarter-turn washerless ceramic disc 3/4" valve cartridges and a quick-connect spout fitting. Roman Tub Deck Trim shall be Newport Brass Model 3-1096/\_\_\_\_ and Newport Brass rough valve kit shall be 1-506.

## **PRODUCT DIMENSIONS** (Units are in inches)