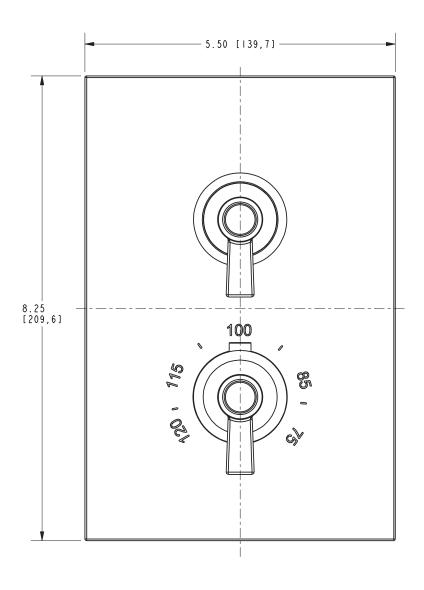

Part Number 1-741 1-742 1-743 20-146 **Image**

# **Product Specification**: Add size designator and "Color / Finish" suffix to Model number, below.

The Thermostatic Shower System Trim shall be made of solid brass construction. Thermostatic Shower System Trim shall include a faceplate, diverter, and temperature-adjust handles. Shower System Control Valve Trim(s) (Escutcheon/Handles) shall be ADA compliant when used with specified Shower System Control Valve(s). Thermostatic Shower System Trim shall be Newport Brass Model 3-1623TS/\_\_\_\_ and Thermostatic Shower System Valve shall be Newport Brass Model 1-74\_\_. [Optional Extension Kit for 1/2" Thermostatic Shower System Valve Trim shall be Newport Brass Model 20-146/ \_\_\_].

# 3-1623TS

# **PRODUCT DIMENSIONS** (Units are in inches)