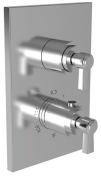

# **Thermostatic Shower System Trim**

- Solid brass construction
- Temperature-adjust handle for thermostatic valve
- · Lever handle assembly for control valve
- Intergrated volume control diverter for directed, variable water flow
- Maximum temperature override button
- Intended for use with Newport Brass Luxtherm<sup>®</sup> 1/2"rough valve(s) as specified (Required Accessory)
- ADA Compliant

# 3-1623TS