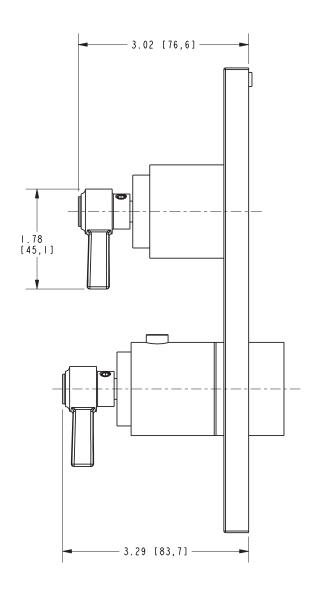

rt Number 1-741 1-742 1-743 20-146 **Image**

# **Product Specification**: Add size designator and "Color / Finish" suffix to Model number, below.

The Thermostatic Shower System Trim shall be made of solid brass construction. Thermostatic Shower System Trim shall include a faceplate, diverter, and temperature-adjust handles. Shower System Control Valve Trim(s) (Escutcheon/Handles) shall be ADA compliant when used with specified Shower System Control Valve(s). Thermostatic Shower System Trim shall be Newport Brass Model 3-1623TS/\_\_\_\_ and Thermostatic Shower System Valve shall be Newport Brass Model 1-74\_\_. [Optional Extension Kit for 1/2" Thermostatic Shower System Valve Trim shall be Newport Brass Model 20-146/ \_\_\_].

# 3-1623TS

# **PRODUCT DIMENSIONS** (Units are in inches)