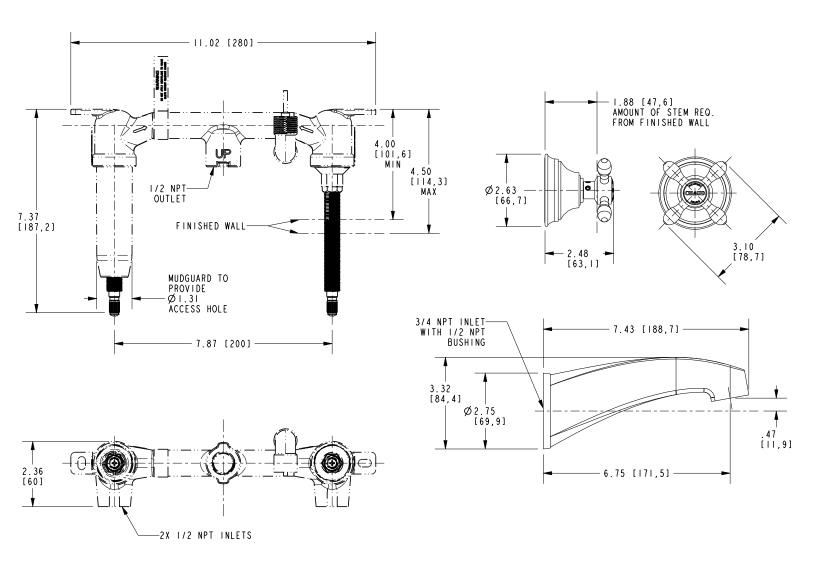

# 3-1645

Product dimensions are provided for reference only. For specific product installation guidelines, please reference the installation instructions of the product being installed.