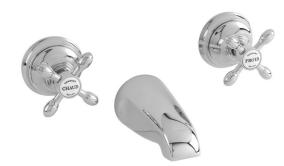

### **Wall-Mounted Tub Trim**

3-1645

### Product Specification Add "Color / Finish" suffix to Model number, below.

The Wall-Mounted Tub Trim shall be made of solid brass construction. Wall-Mounted Tub Trim shall include cross handles and a 7.43" (18.9 cm) tub spout that incorporates a 3/4" NPT inlet fitting (adaptable to 1/2" NPT via included adapter). Wall-Mounted Tub Trim shall be Newport Brass Model 3-1645/\_\_\_\_ and Newport Brass rough valve shall be 1-500U.