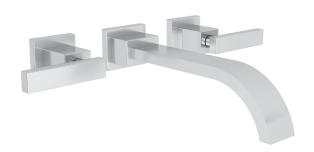

## SECANT

#### **Features**

- Solid brass construction
- 9.40" (23.9 cm) spout reach (wall-to-center)
- 1/2" NPT spout inlet fitting
- Rough valve incorporates a brass valve body assembly
- Rough valve incorporates quarter-turn washerless ceramic disc valve cartridges
- Intended for use with Newport Brass rough valve as specified (Required Accessory)
- ADA Compliant
- 1.2 GPM (4.5 LPM) Max

## Product Specification Add "Color / Finish" suffix to Model number, below.

The Wall-Mounted Lavatory Faucet shall be made of solid brass construction. Wall-Mounted Lavatory Faucet shall incorporate lever handles and a 9.40" (23.9 cm) spout (wall-to-center) that incorporates a 1/2" NPT inlet fitting. Rough valve shall incorporate a brass valve body assembly and quarter-turn washerless ceramic disc valve cartridges. Wall-Mounted Lavatory Faucet shall be Newport Brass Model 3-2041/\_\_\_\_ and Newport Brass rough valve shall be 1-532U.