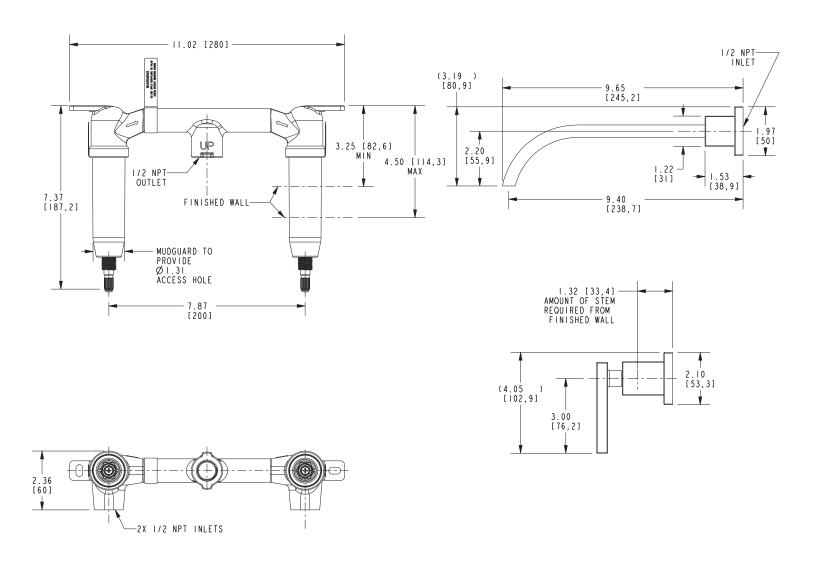

#### **Features**

- Solid brass construction
- 9.40" (23.9 cm) spout reach (wall-to-center)
- 1/2" NPT spout inlet fitting
- Rough valve incorporates a brass valve body assembly
- Rough valve incorporates quarter-turn washerless ceramic disc valve cartridges
- Intended for use with Newport Brass rough valve as specified (Required Accessory)
- ADA Compliant
- 1.2 GPM (4.5 LPM) Max

| Required Accessory |                           |  |
|--------------------|---------------------------|--|
| Application        | Wall Lavatory Rough Valve |  |
| Description        | 2-Cartridge Assembly      |  |
| Inlet/Outlet Size  | 1/2"                      |  |
| Part Number        | 1-532U                    |  |
| Image              |                           |  |

## Product Specification Add "Color / Finish" suffix to Model number, below.

The Wall-Mounted Lavatory Faucet shall be made of solid brass construction. Wall-Mounted Lavatory Faucet shall incorporate lever handles and a 9.40" (23.9 cm) spout (wall-to-center) that incorporates a 1/2" NPT inlet fitting. Rough valve shall incorporate a brass valve body assembly and quarter-turn washerless ceramic disc valve cartridges. Wall-Mounted Lavatory Faucet shall be Newport Brass Model 3-2041/\_\_\_\_ and Newport Brass rough valve shall be 1-532U.

# 3-2041

Product dimensions are provided for reference only. For specific product installation guidelines, please reference the installation instructions of the product being installed.