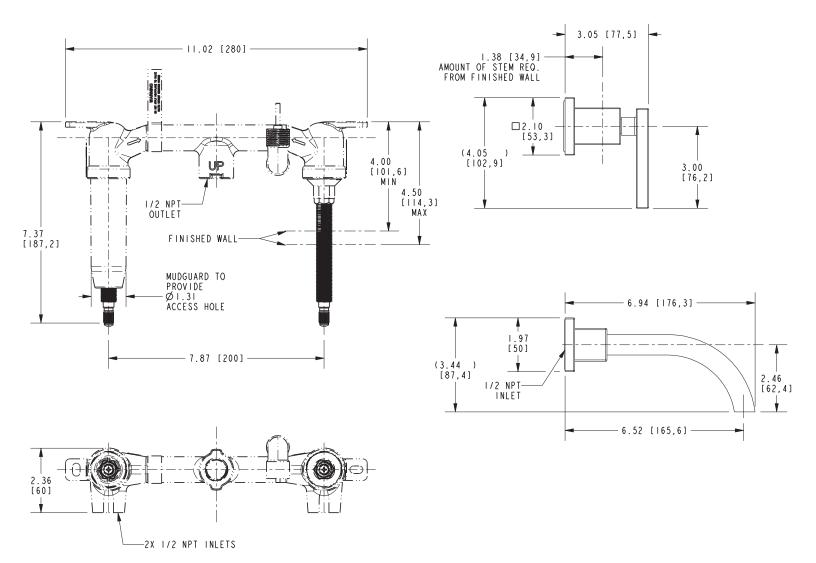

## 3-2045

Product dimensions are provided for reference only. For specific product installation guidelines, please reference the installation instructions of the product being installed.