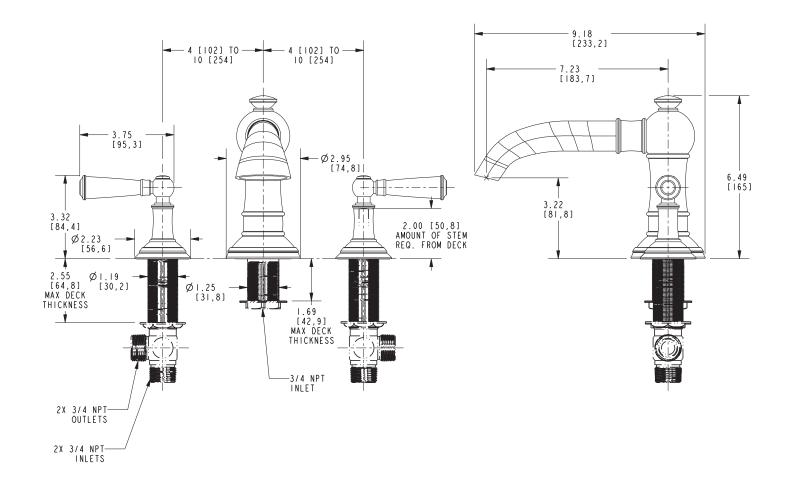

#### Features

- Solid brass construction
- 3.22" (8.2 cm) spout height at outlet
- 7.23" (18.4 cm) spout reach (c-c)
- Intended for use with Newport Brass rough valve kit (Required Accessory) which incorporates the following:
  - Brass valve bodies and quick-connect spout fitting
  - Quarter-turn washerless ceramic disc 3/4" valve cartridges
- ADA Compliant

#### Product Specification Add "Color / Finish" suffix to Model number, below.

The Roman Tub Deck Trim shall be made of solid brass construction. Roman Tub Deck Trim shall incorporate lever handles. Product shall incorporate a 3.22" (8.2 cm) spout height at outlet and a 7.23" (18.4 cm) spout reach (c-c). Rough valve kit shall incorporate brass valve bodies with quarter-turn washerless ceramic disc 3/4" valve cartridges and a quick-connect spout fitting. Roman Tub Deck Trim shall be Newport Brass Model 3-2416/\_\_\_\_ and Newport Brass rough valve kit shall be 1-502.

#### **PRODUCT DIMENSIONS** (Units are in inches)