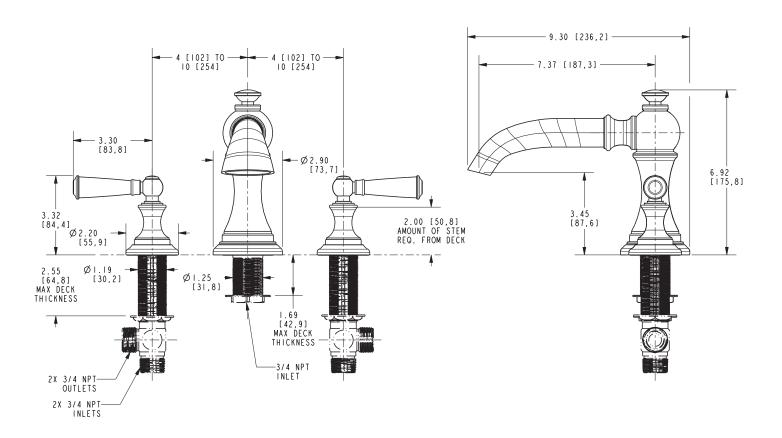

#### **Features**

- Solid brass construction
- 3.45" (8.8 cm) spout height at outlet
- 7.37" (18.7 cm) spout reach (c-c)
- Intended for use with Newport Brass rough valve kit (Required Accessory) which incorporates the following:
  - Brass valve bodies and quick-connect spout fitting
  - Quarter-turn washerless ceramic disc 3/4" valve cartridges
- ADA Compliant

### Product Specification Add "Color / Finish" suffix to Model number, below.

The Roman Tub Deck Trim shall be made of solid brass construction. Roman Tub Deck Trim shall incorporate lever handles. Product shall incorporate a 3.45" (8.8 cm) spout height at outlet and a 7.37" (18.7 cm) spout reach (c-c). Rough valve kit shall incorporate brass valve bodies with quarter-turn washerless ceramic disc 3/4" valve cartridges and a quick-connect spout fitting. Roman Tub Deck Trim shall be Newport Brass Model 3-2456/\_\_\_\_ and Newport Brass rough valve kit shall be 1-502.

## **PRODUCT DIMENSIONS** (Units are in inches)