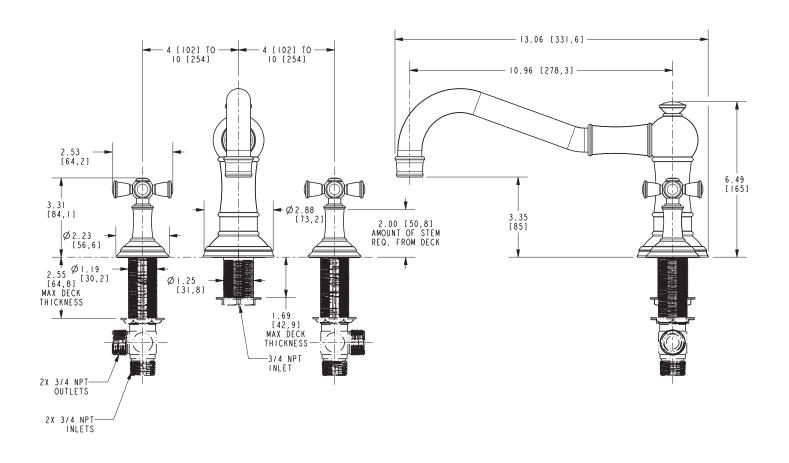

#### **Features**

- Solid brass construction
- 3.35" (8.5 cm) spout height at outlet
- 10.96" (27.8 cm) spout reach (c-c)
- Intended for use with Newport Brass rough valve kit (Required Accessory) which incorporates the following:
  - Brass valve bodies and quick-connect spout fitting
  - Quarter-turn washerless ceramic disc 3/4" valve cartridges
- ADA Compliant

## Product Specification Add "Color / Finish" suffix to Model number, below.

The Roman Tub Deck Trim shall be made of solid brass construction. Roman Tub with Handshower Deck Trim shall incorporate cross handles. Product shall incorporate a 3.35" (8.5 cm) spout height at outlet and a 10.96" (27.8 cm) spout reach (c-c). Rough valve kit shall incorporate brass valve bodies with quarter-turn washerless ceramic disc 3/4" valve cartridges and a quick-connect spout fitting. Roman Tub Deck Trim shall be Newport Brass Model 3-2466/\_\_\_\_ and Newport Brass rough valve kit shall be 1-502.

## **PRODUCT DIMENSIONS** (Units are in inches)