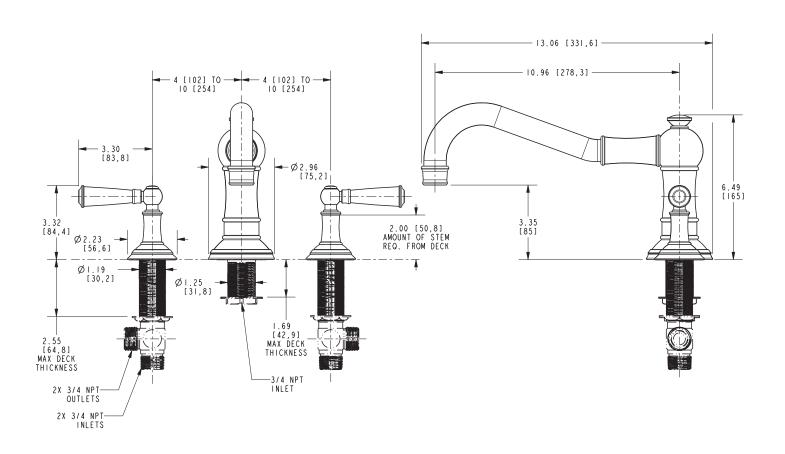

#### **Features**

- Solid brass construction
- 3.35" (8.5 cm) spout height at outlet
- 10.96" (27.8 cm) spout reach (c-c)
- Intended for use with Newport Brass rough valve kit (Required Accessory) which incorporates the following:
  - Brass valve bodies and quick-connect spout fitting
  - Quarter-turn washerless ceramic disc 3/4" valve cartridges
- ADA Compliant

## Product Specification Add "Color / Finish" suffix to Model number, below.

The Roman Tub Deck Trim shall be made of solid brass construction. Roman Tub Deck Trim shall incorporate lever handles. Product shall incorporate a 3.35" (8.5 cm) spout height at outlet and a 10.96" (27.8 cm) spout reach (c-c). Rough valve kit shall incorporate brass valve bodies with quarter-turn washerless ceramic disc 3/4" valve cartridges and a quick-connect spout fitting. Roman Tub Deck Trim shall be Newport Brass Model 3-2476/\_\_\_\_ and Newport Brass rough valve kit shall be 1-502.

## **PRODUCT DIMENSIONS** (Units are in inches)