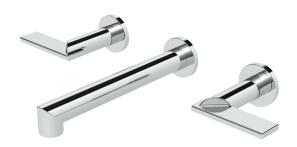

# **KEATON**

### **Wall-Mounted Lavatory Trim**

3-2491

| Specified Model |                       |                     |  |
|-----------------|-----------------------|---------------------|--|
| Model           | Description           | Colors   Finishes   |  |
| 3-2491          | Wall-Mounted Tub Trim | 10B 15 15S 26 Other |  |

## Product Specification Add "Color / Finish" suffix to Model number, below.

The Wall-Mounted Lavatory Faucet shall be made of solid brass construction. Wall-Mounted Lavatory Faucet shall incorporate lever handles and a 7.25" (18.4 cm) spout (wall-to-center) that incorporates a 1/2" NPT inlet fitting. Rough valve shall incorporate a brass valve body assembly and quarter-turn washerless ceramic disc valve cartridges. Wall-Mounted Lavatory Faucet shall be Newport Brass Model 3-2491/\_\_\_\_ and Newport Brass rough valve shall be 1-532U.