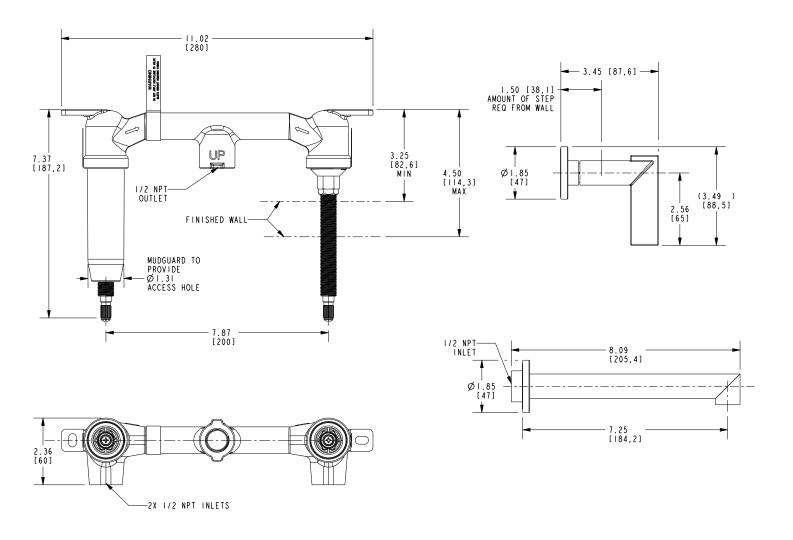

| Required Accessory |                           |  |
|--------------------|---------------------------|--|
| Application        | Wall Lavatory Rough Valve |  |
| Description        | 2-Cartridge Assembly      |  |
| Inlet/Outlet Size  | 1/2"                      |  |
| Part Number        | 1-532U                    |  |
| Image              |                           |  |

# 3-2491

Product dimensions are provided for reference only. For specific product installation guidelines, please reference the installation instructions of the product being installed.