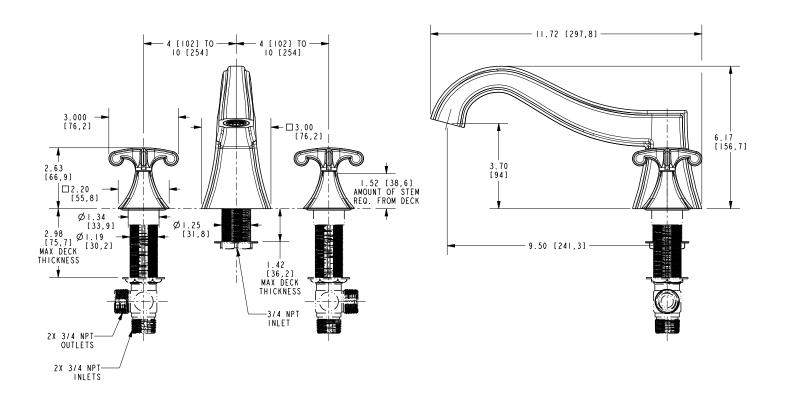

#### **Features**

- Solid brass construction
- 3.70" (9.4 cm) spout height at outlet
- 9.50" (24.1 cm) spout reach (c-c)
- Intended for use with Newport Brass rough valve kit (Required Accessory) which incorporates the following:
  - Brass valve bodies and quick-connect spout fitting
  - Quarter-turn washerless ceramic disc 3/4" valve cartridges
- ADA Compliant

## Product Specification Add "Color / Finish" suffix to Model number, below.

The Roman Tub Deck Trim shall be made of solid brass construction. Roman Tub with Handshower Deck Trim shall incorporate cross handles. Product shall incorporate a 3.70" (9.4 cm) spout height at outlet and a 9.50" (24.1 cm) spout reach (c-c). Rough valve kit shall incorporate brass valve bodies with quarter-turn washerless ceramic disc 3/4" valve cartridges and a spout nipple. Roman Tub Deck Trim shall be Newport Brass Model 3-2526/\_\_\_\_ and Newport Brass rough valve kit shall be 1-725.

### **PRODUCT DIMENSIONS** (Units are in inches)