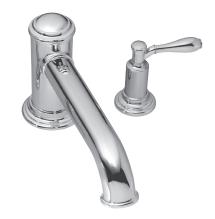

#### **Roman Tub Deck Trim**

3-2556

## Product Specification Add "Color / Finish" suffix to Model number, below.

The Roman Tub Deck Trim shall be made of solid brass construction. Roman Tub Deck Trim shall incorporate lever handles. Product shall incorporate a 3.56" (9.0 cm) spout height at outlet and a 9.55" (24.3 cm) spout reach (c-c). Rough valve kit shall incorporate brass valve bodies with quarter-turn washerless ceramic disc 3/4" valve cartridges and a quick-connect spout fitting. Roman Tub Deck Trim shall be Newport Brass Model 3-2556/\_\_\_\_ and Newport Brass rough valve kit shall be 1-636.