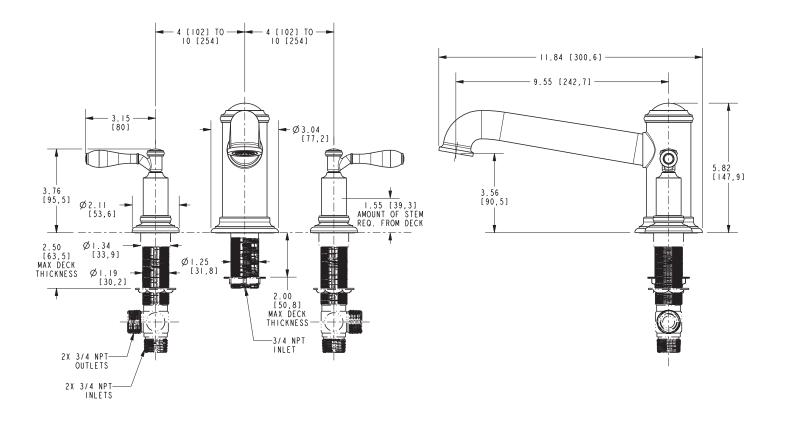

### **PRODUCT DIMENSIONS** (Units are in inches)

#### **Features**

- Solid brass construction
- 3.56" (9.0 cm) spout height at outlet
- 9.55" (24.3 cm) spout reach (c-c)
- Intended for use with Newport Brass rough valve kit (Required Accessory) which incorporates the following:
  - Brass valve bodies and quick-connect spout fitting
  - Quarter-turn washerless ceramic disc 3/4" valve cartridges
- ADA Compliant

## Product Specification Add "Color / Finish" suffix to Model number, below.

The Roman Tub Deck Trim shall be made of solid brass construction. Roman Tub Deck Trim shall incorporate lever handles. Product shall incorporate a 3.56" (9.0 cm) spout height at outlet and a 9.55" (24.3 cm) spout reach (c-c). Rough valve kit shall incorporate brass valve bodies with quarter-turn washerless ceramic disc 3/4" valve cartridges and a quick-connect spout fitting. Roman Tub Deck Trim shall be Newport Brass Model 3-2556/\_\_\_\_ and Newport Brass rough valve kit shall be 1-636.