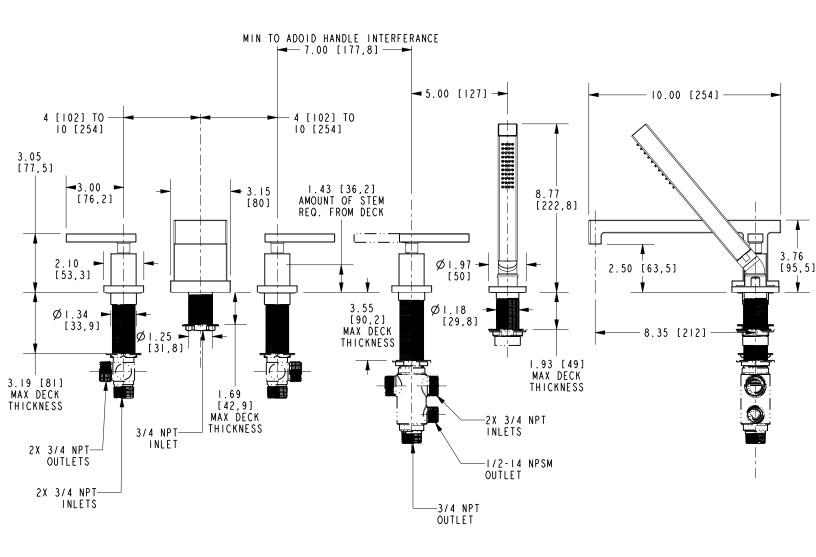

## **PRODUCT DIMENSIONS** (Units are in inches)

Product Dimensions are provided for reference only. For specific product installation guidelines, please reference the Installation Instructions of the product being installed.