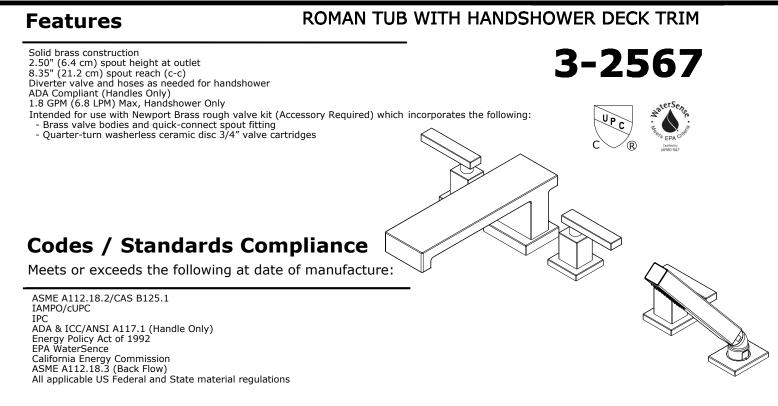

## NEWPORT BRASS. Flawless Beauty. From Faucet to Finish.

## **SKYLAR**



| ACCESSORY REQUIRED |                                                   |
|--------------------|---------------------------------------------------|
| System Element     | Deck Tub Valve                                    |
| Description        | 3-Valve Assembly With Quick Connect Spout Adapter |
| Inlet/Outlet Size  | 3/4" / 3/4"                                       |
| Part Number        | 1-666                                             |
| Image              |                                                   |

## 3-2567

## **PRODUCT DIMENSIONS** (Units are in inches)

Product Dimensions are provided for reference only. For specific product installation guidelines, please reference the Installation Instructions of the product being installed.





NEWPORT BRASS. Flawless Beauty