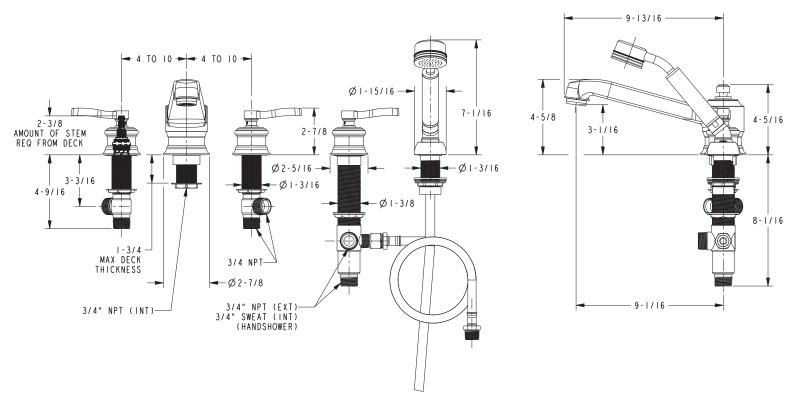

|

#### Product Specification: Add "Color / Finish" suffix to Model number, below.

The Roman Tub with Handshower Deck Trim shall be made of solid brass construction. Roman Tub with Handshower Deck Trim shall incorporate ADA compliant traditional lever handles. Product shall incorporate a 3-1/16" (7.8 cm) spout height at outlet and a 9-1/16" (23.0 cm) spout reach (c-c). Rough valve kit shall incorporate brass valve bodies with quarter-turn washerless ceramic disc 3/4" valve cartridges, a quick-connect spout fitting and a diverter valve with hoses as needed for handshower. Roman Tub with Handshower Deck Trim shall be Newport Brass Model 3-2597/\_\_\_\_ and Newport Brass rough valve kit shall be 1-507.

## 3-2597

### **PRODUCT DIMENSIONS** (Units are in inches)