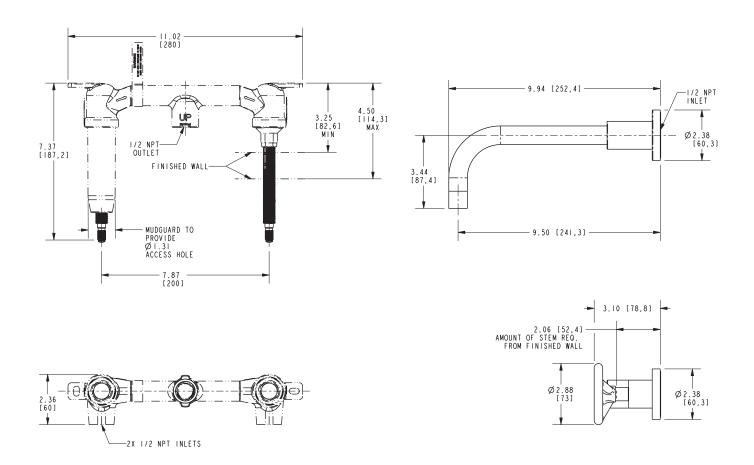

#### **PRODUCT DIMENSIONS** (Units are in inches)

Product dimensions are provided for reference only. For specific product installation guidelines, please reference the installation instructions of the product being installed.