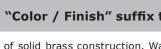

#### Product Specification Add "Color / Finish" suffix to Model number, below.

The Wall-Mounted Lavatory Faucet shall be made of solid brass construction. Wall-Mounted Lavatory Faucet shall incorporate 3-spoke handles and a 9-1/2" (24.1 cm) spout (wall-to-center) that incorporates a 1/2" NPT inlet fitting. Rough valve shall incorporate a brass valve body assembly and quarter-turn washerless ceramic disc valve cartridges. Wall-Mounted Lavatory Faucet shall be Newport Brass Model 3-2921/\_\_\_\_ and Newport Brass rough valve shall be 1-532U.

#### **Features**

- Solid brass construction
- 9-1/2" (24.1 cm) spout reach (wall-to-center)
- 1/2" NPT spout inlet fitting
- Rough valve incorporates a brass valve body assembly
- Rough valve incorporates quarter-turn washerless ceramic disc valve cartridges
- Intended for use with Newport Brass rough valve as specified (Required Accessory)
- 1.2 GPM (4.5 LPM) Max

#### **Colors / Finishes**

- 10B: Oil Rubbed Bronze
- 15: Polished Nickel
- 15S: Satin Nickel PVD
- 26: Polished Chrome
- Other: Refer to the Newport Brass catalog for additional color/finish options.