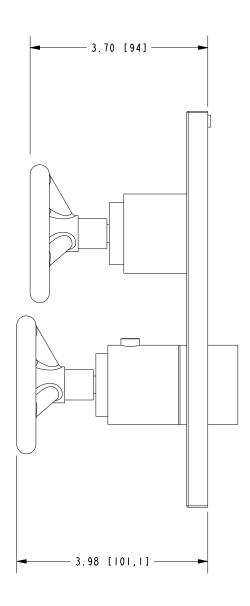

t Number 1-741 1-742 1-743 20-146 **Image**

#### **Product Specification**: Add size designator and "Color / Finish" suffix to Model number, below.

The Thermostatic Shower System Trim shall be made of solid brass construction. Thermostatic Shower System Trim shall include a faceplate, diverter, and temperature-adjust handles. Shower System Control Valve Trim(s) (Escutcheon/Handles) shall be ADA compliant when used with specified Shower System Control Valve(s). Thermostatic Shower System Trim shall be Newport Brass Model 3-2023TS/\_\_\_ and Thermostatic Shower System Valve shall be Newport Brass Model 1-74\_\_. [Optional Extension Kit for 1/2" Thermostatic Shower System Valve Trim shall be Newport Brass Model 20-146/ \_\_\_].

# 3-2923TS

# **PRODUCT DIMENSIONS** (Units are in inches)