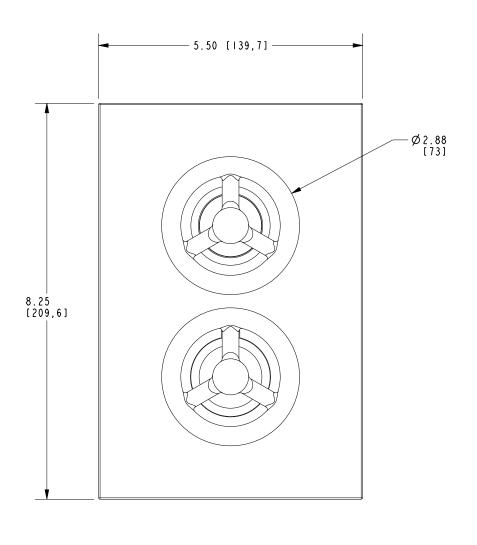

art Number 1-741 1-742 1-743 20-146 **Image**

#### **Product Specification**: Add size designator and "Color / Finish" suffix to Model number, below.

The Thermostatic Shower System Trim shall be made of solid brass construction. Thermostatic Shower System Trim shall include a faceplate, diverter, and temperature-adjust handles. Shower System Control Valve Trim(s) (Escutcheon/Handles) shall be ADA compliant when used with specified Shower System Control Valve(s). Thermostatic Shower System Trim shall be Newport Brass Model 3-2023TS/\_\_\_ and Thermostatic Shower System Valve shall be Newport Brass Model 1-74\_\_. [Optional Extension Kit for 1/2" Thermostatic Shower System Valve Trim shall be Newport Brass Model 20-146/ \_\_\_].

# 3-2923TS

# **PRODUCT DIMENSIONS** (Units are in inches)