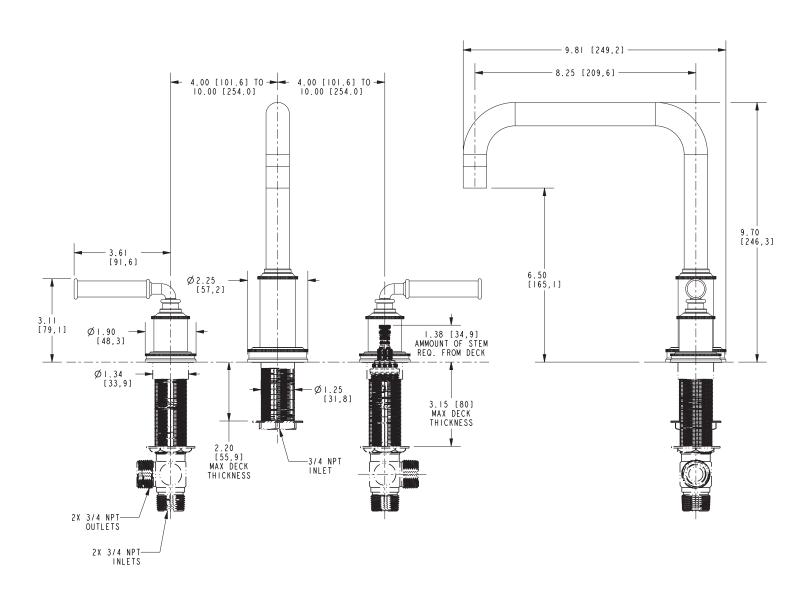

#### **Features**

- Solid brass construction
- 6.50" (16.5 cm) spout height at outlet
- 8.25"" (21.0 cm) spout reach (c-c)
- Intended for use with Newport Brass rough valve kit (Required Accessory) which incorporates the following:
  - Brass valve bodies and quick-connect spout fitting
  - Quarter-turn washerless ceramic disc 3/4" valve cartridges
- ADA Compliant

## **Product Specification**

The Roman Tub Deck Trim shall be made of solid brass construction. Roman Tub Deck Trim shall incorporate lever handles. Product shall incorporate a 6.50" (16.5 cm) spout height at outlet and a 8.25" (21.0 cm) spout reach (c-c). Rough valve kit shall incorporate brass valve bodies with quarter-turn washerless ceramic disc 3/4" valve cartridges and a spout nipple. Roman Tub Deck Trim shall be Newport Brass Model 3-2946/\_\_\_\_ and Newport Brass rough valve kit shall be 1-697.

# 3-2946

Product Dimensions are provided for reference only. For specific product installation guidelines, please reference the Installation Instructions of the product being installed.