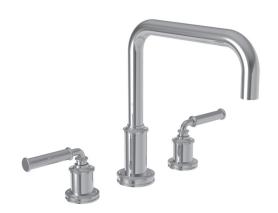

## **TAFT**

#### **Features**

- Solid brass construction
- 6.50" (16.5 cm) spout height at outlet
- 8.25"" (21.0 cm) spout reach (c-c)
- Intended for use with Newport Brass rough valve kit (Required Accessory) which incorporates the following:
  - Brass valve bodies and quick-connect spout fitting
  - Quarter-turn washerless ceramic disc 3/4" valve cartridges
- ADA Compliant

# الح

3-2946

**Roman Tub Deck Trim** 

## **Product Specification**

The Roman Tub Deck Trim shall be made of solid brass construction. Roman Tub Deck Trim shall incorporate lever handles. Product shall incorporate a 6.50" (16.5 cm) spout height at outlet and a 8.25" (21.0 cm) spout reach (c-c). Rough valve kit shall incorporate brass valve bodies with quarter-turn washerless ceramic disc 3/4" valve cartridges and a spout nipple. Roman Tub Deck Trim shall be Newport Brass Model 3-2946/\_\_\_\_ and Newport Brass rough valve kit shall be 1-697.