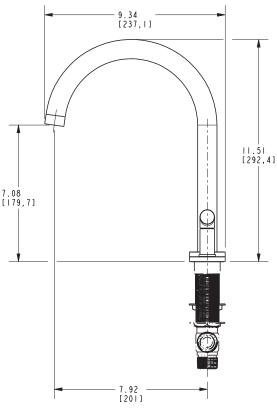

#### **Features**

- Solid brass construction
- 7.08" (18.0 cm) spout height at outlet
- 7.92" (20.1 cm) spout reach (c-c)
- Intended for use with Newport Brass rough valve kit (Required Accessory) which incorporates the following:
  - Brass valve bodies and quick-connect spout fitting
  - Quarter-turn washerless ceramic disc 3/4" valve cartridges
- ADA Compliant

## Product Specification Add "Color / Finish" suffix to Model number, below.

The Roman Tub Deck Trim shall be made of solid brass construction. Roman Tub Deck Trim shall incorporate lever handles. Product shall incorporate a 7.08" (18.0 cm) spout height at outlet and a 7.92" (20.1 cm) spout reach (c-c). Rough valve kit shall incorporate brass valve bodies with quarter-turn washerless ceramic disc 3/4" valve cartridges and a spout nipple. Roman Tub Deck Trim shall be Newport Brass Model 3-3106/\_\_\_\_ and Newport Brass rough valve kit shall be 1-697.

## **PRODUCT DIMENSIONS** (Units are in inches)