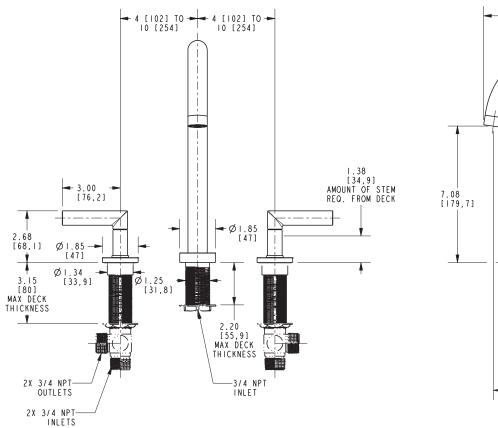

| Required Accessory |                                                   |  |  |
|--------------------|---------------------------------------------------|--|--|
| System Element     | Deck Rub Valve                                    |  |  |
| Description        | 2-Valve Assembly With Quick Connect Spout Adapter |  |  |
| Inlet/Oulet Size   | 3/4"                                              |  |  |
| Part Number        | 1-697                                             |  |  |
| Image              | A A A                                             |  |  |

## **PRODUCT DIMENSIONS** (Units are in inches)