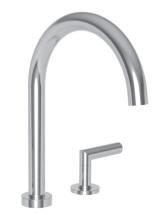

## **PAVANI**

#### **Features**

- Solid brass construction
- 7.08" (18.0 cm) spout height at outlet
- 7.92" (20.1 cm) spout reach (c-c)
- Intended for use with Newport Brass rough valve kit (Required Accessory) which incorporates the following:
  - Brass valve bodies and quick-connect spout fitting
  - Quarter-turn washerless ceramic disc 3/4" valve cartridges
- ADA Compliant

## Product Specification Add "Color / Finish" suffix to Model number, below.

The Roman Tub Deck Trim shall be made of solid brass construction. Roman Tub Deck Trim shall incorporate lever handles. Product shall incorporate a 7.08" (18.0 cm) spout height at outlet and a 7.92" (20.1 cm) spout reach (c-c). Rough valve kit shall incorporate brass valve bodies with quarter-turn washerless ceramic disc 3/4" valve cartridges and a spout nipple. Roman Tub Deck Trim shall be Newport Brass Model 3-3106/\_\_\_\_ and Newport Brass rough valve kit shall be 1-697.