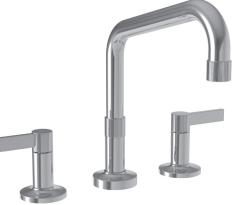

#### **Features**

- Solid brass construction
- 6.50" (16.5 cm) spout height at outlet
- 8.25" (21.0 cm) spout reach (c-c)
- Intended for use with Newport Brass rough valve kit (Required Accessory) which incorporates the following:
  - Brass valve bodies and quick-connect spout fitting
  - Quarter-turn washerless ceramic disc 3/4" valve cartridges
- ADA Compliant

## Product Specification Add "Color / Finish" suffix to Model number, below.

The Roman Tub Deck Trim shall be made of solid brass construction. Roman Tub Deck Trim shall incorporate lever handles. Product shall incorporate a 6.50" (16.5 cm) spout height at outlet and a 8.25" (21.0 cm) spout reach (c-c). Rough valve kit shall incorporate brass valve bodies with quarter-turn washerless ceramic disc 3/4" valve cartridges and a quick-connect spout fitting. Roman Tub Deck Trim shall be Newport Brass Model 3-3263/\_\_\_\_ and Newport Brass rough valve kit shall be 1-697.