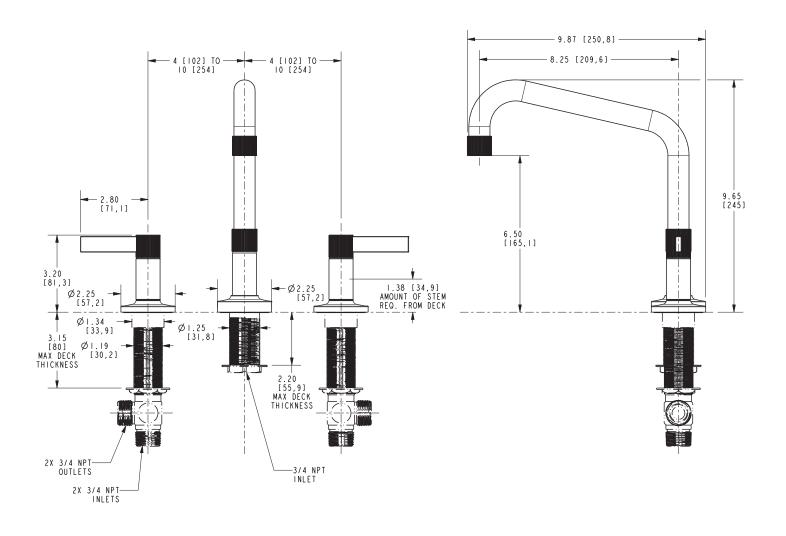

#### **Features**

- Solid brass construction
- 6.50" (16.5 cm) spout height at outlet
- 8.25" (21.0 cm) spout reach (c-c)
- Intended for use with Newport Brass rough valve kit (Required Accessory) which incorporates the following:
  - Brass valve bodies and quick-connect spout fitting
  - Quarter-turn washerless ceramic disc 3/4" valve cartridges
- ADA Compliant

## Product Specification Add "Color / Finish" suffix to Model number, below.

The Roman Tub Deck Trim shall be made of solid brass construction. Roman Tub Deck Trim shall incorporate lever handles. Product shall incorporate a 6.50" (16.5 cm) spout height at outlet and a 8.25" (21.0 cm) spout reach (c-c). Rough valve kit shall incorporate brass valve bodies with quarter-turn washerless ceramic disc 3/4" valve cartridges and a quick-connect spout fitting. Roman Tub Deck Trim shall be Newport Brass Model 3-3263/\_\_\_\_ and Newport Brass rough valve kit shall be 1-697.

## **PRODUCT DIMENSIONS** (Units are in inches)