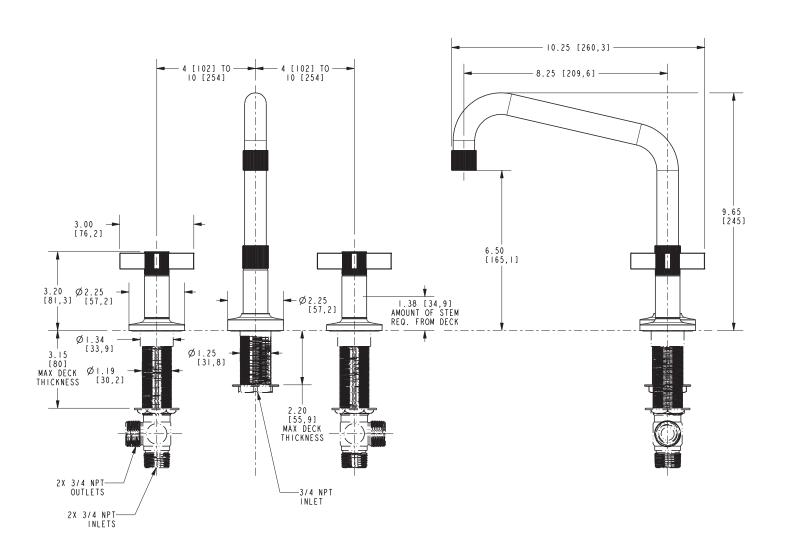

#### **Features**

- Solid brass construction
- 6.50" (16.5 cm) spout height at outlet
- 8.25" (21.0 cm) spout reach (c-c)
- Intended for use with Newport Brass rough valve kit (Required Accessory) which incorporates the following:
  - Brass valve bodies and quick-connect spout fitting
  - Quarter-turn washerless ceramic disc 3/4" valve cartridges
- ADA Compliant

## Product Specification Add "Color / Finish" suffix to Model number, below.

The Roman Tub Deck Trim shall be made of solid brass construction. Roman Tub Deck Trim shall incorporate cross handles. Product shall incorporate a 6.50" (16.5 cm) spout height at outlet and a 8.25" (21.0 cm) spout reach (c-c). Rough valve kit shall incorporate brass valve bodies with quarter-turn washerless ceramic disc 3/4" valve cartridges and a quick-connect spout fitting. Roman Tub Deck Trim shall be Newport Brass Model 3-3246/\_\_\_\_ and Newport Brass rough valve kit shall be 1-697.

## **PRODUCT DIMENSIONS** (Units are in inches)