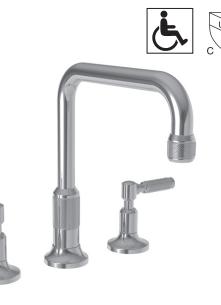

#### **Features**

- Solid brass construction
- 6.61" (16.8 cm) spout height at outlet
- 8.25" (21.0 cm) spout reach (c-c)
- Intended for use with Newport Brass rough valve kit (Required Accessory) which incorporates the following:
  - Brass valve bodies and quick-connect spout fitting
  - Quarter-turn washerless ceramic disc 3/4" valve cartridges
- ADA Compliant

#### Product Specification Add "Color / Finish" suffix to Model number, below.

The Roman Tub Deck Trim shall be made of solid brass construction. Roman Tub Deck Trim shall incorporate lever handles. Product shall incorporate a 6.61" (16.8 cm) spout height at outlet and a 8.25" (21.0 cm) spout reach (c-c). Rough valve kit shall incorporate brass valve bodies with quarter-turn washerless ceramic disc 3/4" valve cartridges and a quick-connect spout fitting. Roman Tub Deck Trim shall be Newport Brass Model 3-3256/\_\_\_\_ and Newport Brass rough valve kit shall be 1-697.

3-3256

**Roman Tub Deck Trim** 