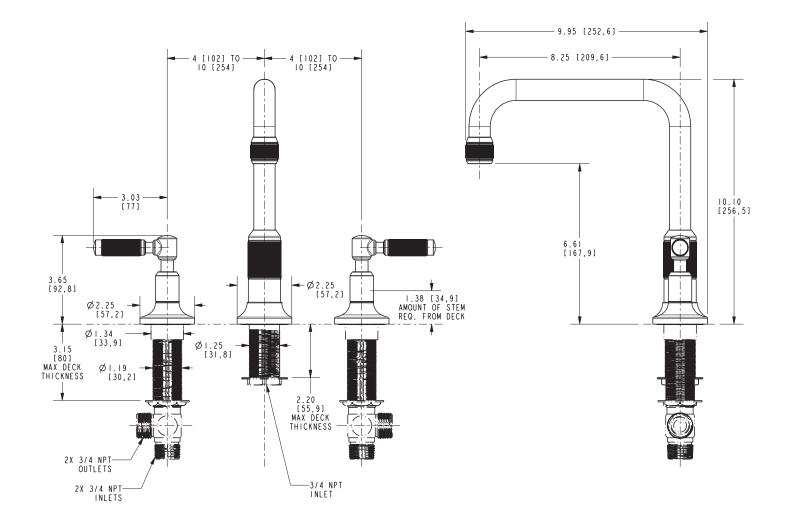

#### **PRODUCT DIMENSIONS** (Units are in inches)

#### **Features**

- Solid brass construction
- 6.61" (16.8 cm) spout height at outlet
- 8.25" (21.0 cm) spout reach (c-c)
- Intended for use with Newport Brass rough valve kit (Required Accessory) which incorporates the following:
  - Brass valve bodies and quick-connect spout fitting
  - Quarter-turn washerless ceramic disc 3/4" valve cartridges
- ADA Compliant

#### Product Specification Add "Color / Finish" suffix to Model number, below.

The Roman Tub Deck Trim shall be made of solid brass construction. Roman Tub Deck Trim shall incorporate lever handles. Product shall incorporate a 6.61" (16.8 cm) spout height at outlet and a 8.25" (21.0 cm) spout reach (c-c). Rough valve kit shall incorporate brass valve bodies with quarter-turn washerless ceramic disc 3/4" valve cartridges and a quick-connect spout fitting. Roman Tub Deck Trim shall be Newport Brass Model 3-3256/\_\_\_\_ and Newport Brass rough valve kit shall be 1-697.