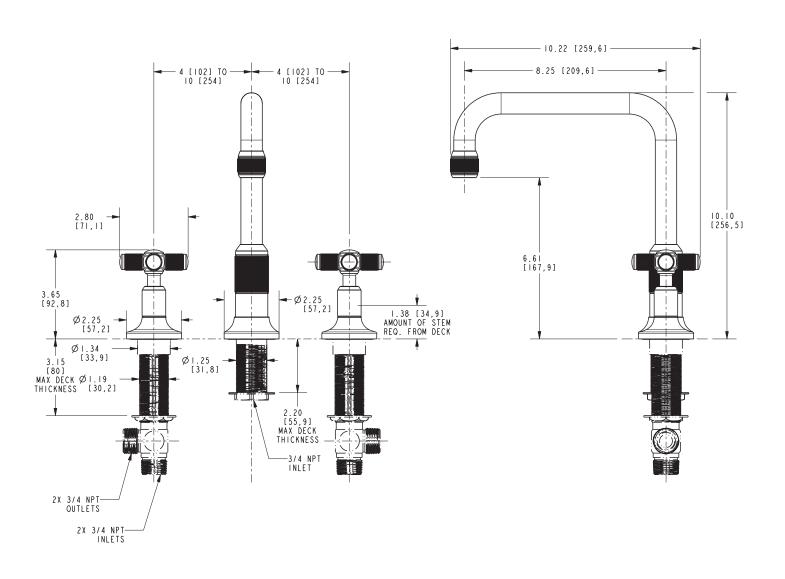

#### **Features**

- Solid brass construction
- 6.61" (16.8 cm) spout height at outlet
- 8.25" (21.0 cm) spout reach (c-c)
- Intended for use with Newport Brass rough valve kit (Required Accessory) which incorporates the following:
  - Brass valve bodies and quick-connect spout fitting
  - Quarter-turn washerless ceramic disc 3/4" valve cartridges
- ADA Compliant

### Product Specification Add "Color / Finish" suffix to Model number, below.

The Roman Tub Deck Trim shall be made of solid brass construction. Roman Tub Deck Trim shall incorporate cross handles. Product shall incorporate a 6.61" (16.8 cm) spout height at outlet and a 8.25" (21.0 cm) spout reach (c-c). Rough valve kit shall incorporate brass valve bodies with quarter-turn washerless ceramic disc 3/4" valve cartridges and a quick-connect spout fitting. Roman Tub Deck Trim shall be Newport Brass Model 3-3266/\_\_\_\_ and Newport Brass rough valve kit shall be 1-697.

## **PRODUCT DIMENSIONS** (Units are in inches)