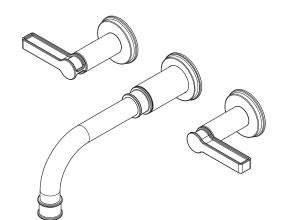

### **Features**

- Solid brass construction
- 8.25" (21.0 cm) spout reach (wall-to-center)
- 1/2" NPT spout inlet fitting
- Rough valve incorporates a brass valve body assembly
- Rough valve incorporates quarter-turn washerless ceramic disc valve cartridges
- Intended for use with Newport Brass rough valve as specified (Required Accessory)
- ADA Compliant
- 1.2 GPM (4.5 LPM) Max

### Product Specification Add "Color / Finish" suffix to Model number, below.

The Wall-Mounted Lavatory Faucet shall be made of solid brass construction. Wall-Mounted Lavatory Faucet shall incorporate lever handles and a 8.25" (21.0 cm) spout (wall-to-center) that incorporates a 1/2" NPT inlet fitting. Rough valve shall incorporate a brass valve body assembly and quarter-turn washerless ceramic disc valve cartridges. Wall-Mounted Lavatory Faucet shall be Newport Brass Model 3-3271/\_\_\_\_ and Newport Brass rough valve shall be 1-532U.