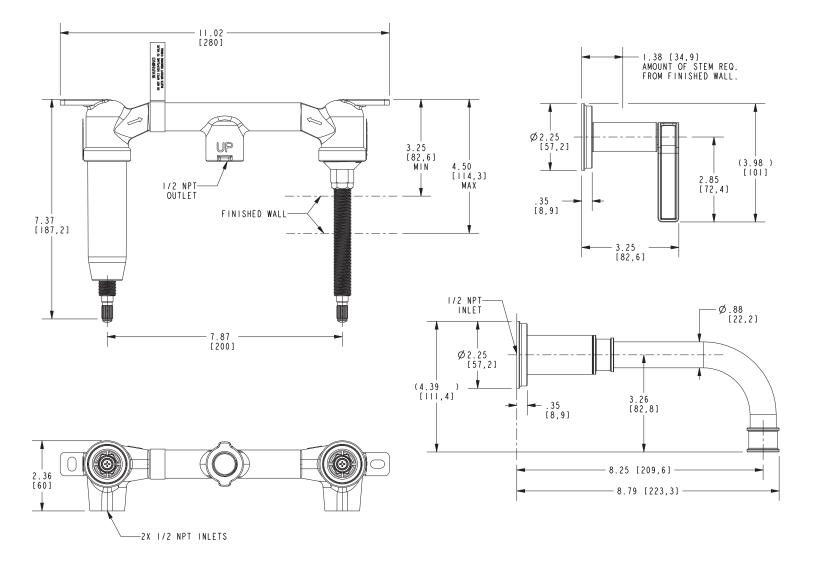

## 3-3271

*Product Dimensions are provided for reference only. For specific product installation guidelines, please reference the Installation Instructions of the product being installed.* 