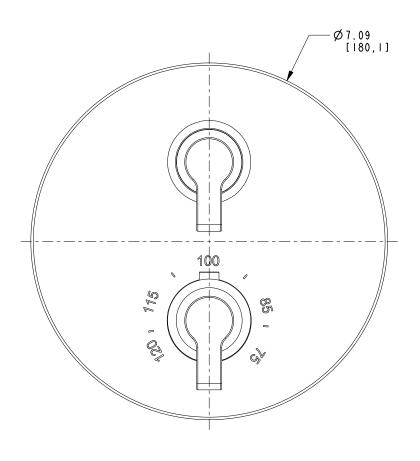

## 3-3273TR

Product Dimensions are provided for reference only. For specific product installation guidelines, please reference the Installation Instructions of the product being installed.

NOTE: Product Dimensions for the Shower System Control Valve Handle Trim (Handle/Escutcheon can be found within the Spec Sheet for that specific part number.