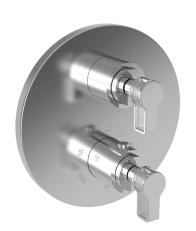

# **Thermostatic Shower System Trim**

3-3273TR

**Griffey Thermostatic Shower System Trim 3-3273TR** 