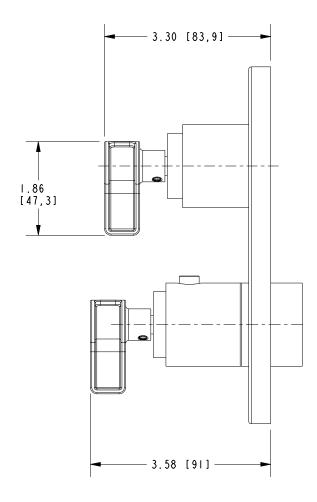

## 3-3273TR

Product Dimensions are provided for reference only. For specific product installation guidelines, please reference the Installation Instructions of the product being installed.

NOTE: Product Dimensions for the Shower System Control Valve Handle Trim (Handle/Escutcheon can be found within the Spec Sheet for that specific part number.