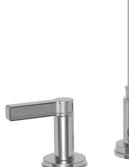

3-3276

**Roman Tub Deck Trim** 

#### **Features**

- Solid brass construction
- 6.50" (16.5 cm) spout height at outlet
- 8.25" (21.0 cm) spout reach (c-c)
- Intended for use with Newport Brass rough valve kit (Required Accessory) which incorporates the following:
  - Brass valve bodies and quick-connect spout fitting
  - Quarter-turn washerless ceramic disc 3/4" valve cartridges
- ADA Compliant