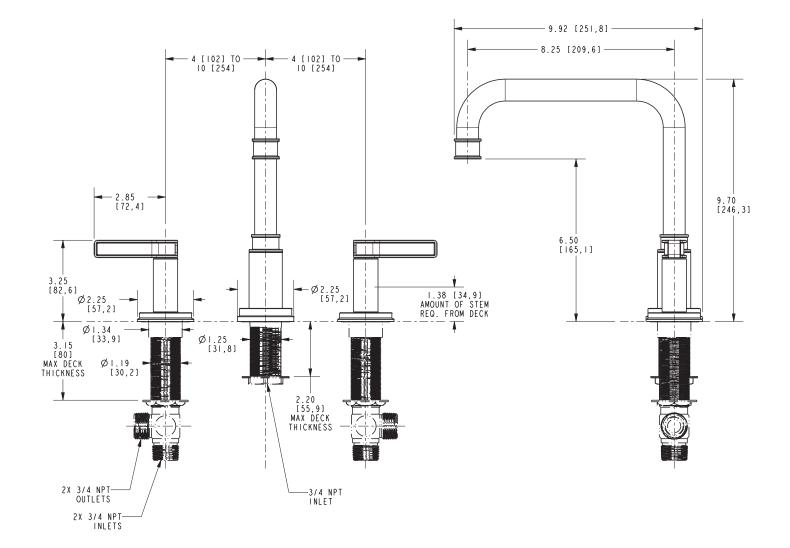

#### **PRODUCT DIMENSIONS** (Units are in inches)

#### **Features**

- Solid brass construction
- 6.50" (16.5 cm) spout height at outlet
- 8.25" (21.0 cm) spout reach (c-c)
- Intended for use with Newport Brass rough valve kit (Required Accessory) which incorporates the following:
  - Brass valve bodies and quick-connect spout fitting
  - Quarter-turn washerless ceramic disc 3/4" valve cartridges
- ADA Compliant

#### Product Specification Add "Color / Finish" suffix to Model number, below.

The Roman Tub Deck Trim shall be made of solid brass construction. Roman Tub Deck Trim shall incorporate lever handles. Product shall incorporate a 6.50" (16.5 cm) spout height at outlet and a 8.25" (21.0 cm) spout reach (c-c). Rough valve kit shall incorporate brass valve bodies with quarter-turn washerless ceramic disc 3/4" valve cartridges and a quick-connect spout fitting. Roman Tub Deck Trim shall be Newport Brass Model 3-3276/\_\_\_\_ and Newport Brass rough valve kit shall be 1-697.