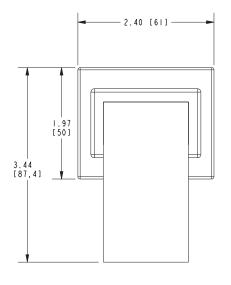

B: Oil Rubbed Bronze
- 15: Polished Nickel
- 15S: Satin Nickel PVD
- 26: Polished Chrome
- Other: Refer to the Newport Brass catalog for additional color/finish options.

| Specified Model |                |                               |
|-----------------|----------------|-------------------------------|
| Model           | Description    | Colors   Finishes             |
| 3-328           | Wall Tub Spout | ☐ 10B ☐ 15 ☐ 15S ☐ 26 ☐ Other |

### Product Specification Add "Color / Finish" suffix to Model number, below.

The Wall-Mounted Tub Spout shall be made of solid brass construction. Tub spout shall have a length of 6.94" (17.6 cm) and incorporate a 1/2" NPT inlet fitting. Tub Spout shall be Newport Brass Model 3-328/\_\_\_.

# 3-328

## **PRODUCT DIMENSIONS** (Units are in inches)