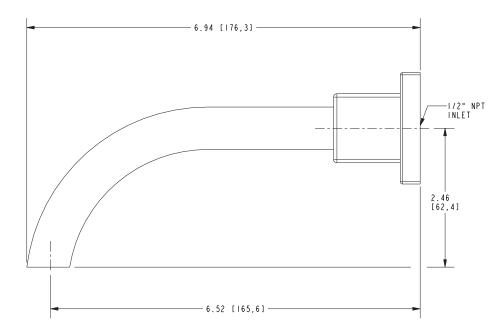

#### **Features**

- Solid brass construction
- 6.94" (17.6 cm) spout length
- 1/2" NPT inlet fitting
- Complements Cube 2 and Secant product series

### Product Specification Add "Color / Finish" suffix to Model number, below.

The Wall-Mounted Tub Spout shall be made of solid brass construction. Tub spout shall have a length of 6.94" (17.6 cm) and incorporate a 1/2" NPT inlet fitting. Tub Spout shall be Newport Brass Model 3-328/\_\_\_.

## **PRODUCT DIMENSIONS** (Units are in inches)