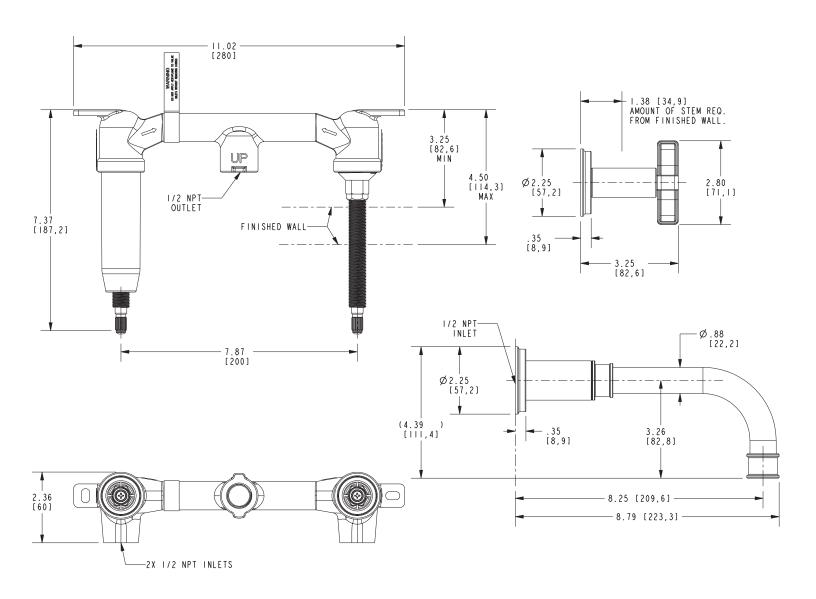

# 3-3281

Product Dimensions are provided for reference only. For specific product installation guidelines, please reference the Installation Instructions of the product being installed.