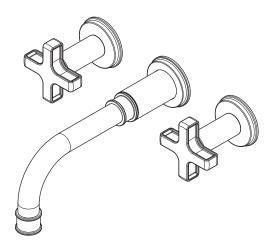

## **GRIFFEY**

#### **Features**

- Solid brass construction
- 8.25" (21.0 cm) spout reach (wall-to-center)
- 1/2" NPT spout inlet fitting
- Rough valve incorporates a brass valve body assembly
- Rough valve incorporates quarter-turn washerless ceramic disc valve cartridges
- Intended for use with Newport Brass rough valve as specified (Required Accessory)
- ADA Compliant
- 1.2 GPM (4.5 LPM) Max

## Product Specification Add "Color / Finish" suffix to Model number, below.

The Wall-Mounted Lavatory Faucet shall be made of solid brass construction. Wall-Mounted Lavatory Faucet shall incorp orate lever handles and a 8.25" (21.0 cm) spout (wall-to-center) that incorporates a 1/2" NPT inlet fitting. Rough valve shall incorporate a brass valve body assembly and quarter-turn washerless ceramic disc valve cartridges. Wall-Mounted Lavatory Faucet shall be Newport Brass Model 3-3281/\_\_\_\_ and Newport Brass rough valve shall be 1-532U.