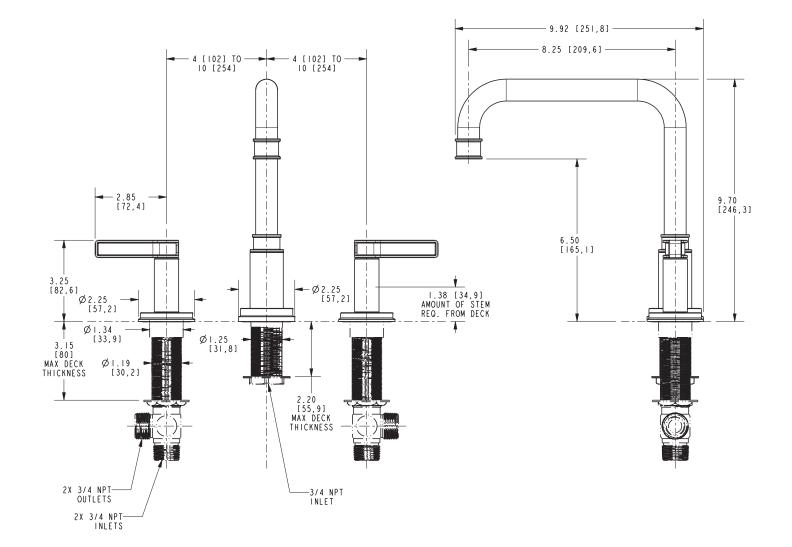

#### **Features**

- Solid brass construction
- 6.50" (16.5 cm) spout height at outlet
- 8.25" (21.0 cm) spout reach (c-c)
- Intended for use with Newport Brass rough valve kit (Required Accessory) which incorporates the following:
  - Brass valve bodies and quick-connect spout fitting
  - Quarter-turn washerless ceramic disc 3/4" valve cartridges
- ADA Compliant

#### Product Specification Add "Color / Finish" suffix to Model number, below.

The Roman Tub Deck Trim shall be made of solid brass construction. Roman Tub Deck Trim shall incorporate cross handles. Product shall incorporate a 6.50" (16.5 cm) spout height at outlet and a 8.25" (21.0 cm) spout reach (c-c). Rough valve kit shall incorporate brass valve bodies with quarter-turn washerless ceramic disc 3/4" valve cartridges and a quick-connect spout fitting. Roman Tub Deck Trim shall be Newport Brass Model 3-3286/\_\_\_\_\_ and Newport Brass rough valve kit shall be 1-697.

### **PRODUCT DIMENSIONS** (Units are in inches)