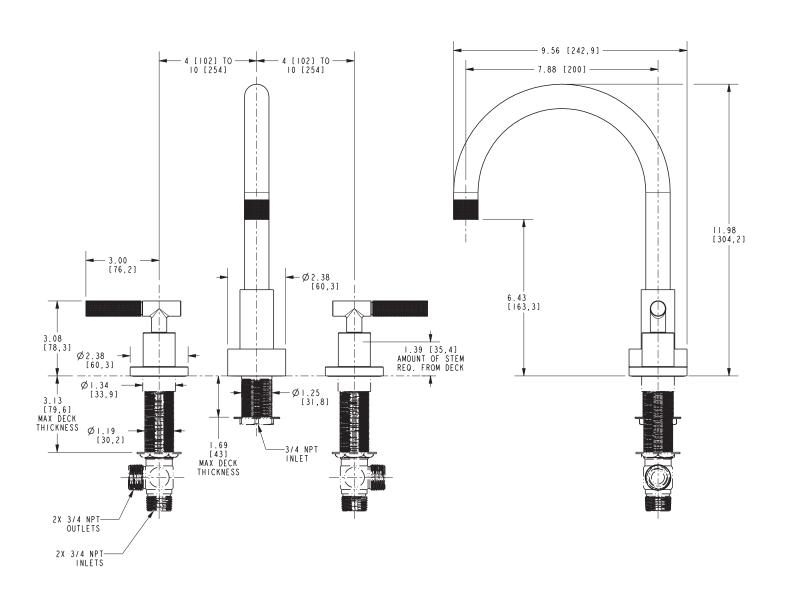

#### **Features**

- Solid brass construction
- 6.43" (16.3 cm) spout height at outlet
- 7.88" (20.0 cm) spout reach (c-c)
- Intended for use with Newport Brass rough valve kit (Required Accessory) which incorporates the following:
  - Brass valve bodies and quick-connect spout fitting
  - Quarter-turn washerless ceramic disc 3/4" valve cartridges
- ADA Compliant

## Product Specification Add "Color / Finish" suffix to Model number, below.

The Roman Tub Deck Trim shall be made of solid brass construction. Roman Tub Deck Trim shall incorporate lever handles. Product shall incorporate a 6.43" (16.4 cm) spout height at outlet and a 7.88" (20.0 cm) spout reach (c-c). Rough valve kit shall incorporate brass valve bodies with quarter-turn washerless ceramic disc 3/4" valve cartridges and a spout nipple. Roman Tub Deck Trim shall be Newport Brass Model 3-3296/\_\_\_\_ and Newport Brass rough valve kit shall be 1-665.

### **PRODUCT DIMENSIONS** (Units are in inches)