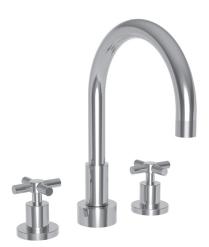

## **MUNCY**

#### **Features**

- Solid brass construction
- 6.43" (16.3 cm) spout height at outlet
- 7.88" (20.0 cm) spout reach (c-c)
- Intended for use with Newport Brass rough valve kit (Required Accessory) which incorporates the following:
  - Brass valve bodies and quick-connect spout fitting
  - Quarter-turn washerless ceramic disc 3/4" valve cartridges
- ADA Compliant

## Product Specification Add "Color / Finish" suffix to Model number, below.

The Roman Tub Deck Trim shall be made of solid brass construction. Roman Tub Deck Trim shall incorporate cross handles. Product shall incorporate a 6.43" (16.4 cm) spout height at outlet and a 7.88" (20.0 cm) spout reach (c-c). Rough valve kit shall incorporate brass valve bodies with quarter-turn washerless ceramic disc 3/4" valve cartridges and a spout nipple. Roman Tub Deck Trim shall be Newport Brass Model 3-3306/\_\_\_\_ and Newport Brass rough valve kit shall be 1-665.