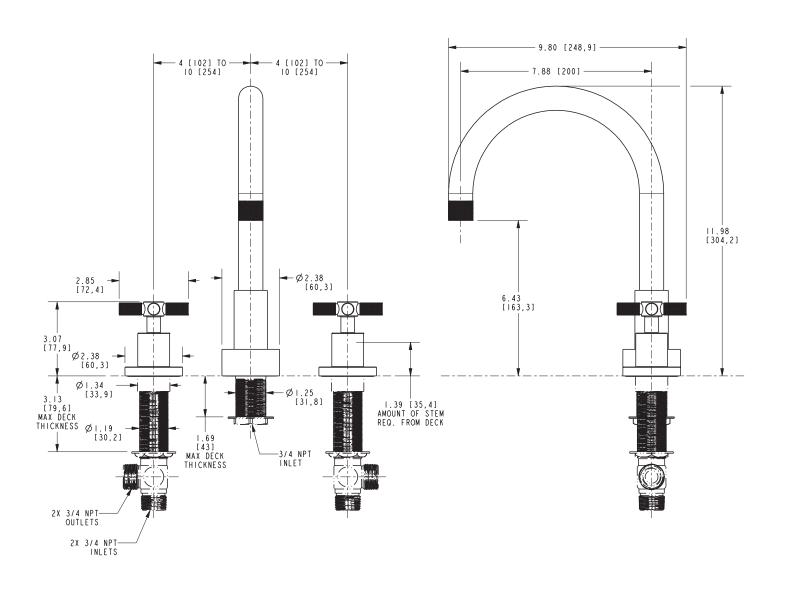

#### **Features**

- Solid brass construction
- 6.43" (16.3 cm) spout height at outlet
- 7.88" (20.0 cm) spout reach (c-c)
- Intended for use with Newport Brass rough valve kit (Required Accessory) which incorporates the following:
  - Brass valve bodies and quick-connect spout fitting
  - Quarter-turn washerless ceramic disc 3/4" valve cartridges
- ADA Compliant

## Product Specification Add "Color / Finish" suffix to Model number, below.

The Roman Tub Deck Trim shall be made of solid brass construction. Roman Tub Deck Trim shall incorporate cross handles. Product shall incorporate a 6.43" (16.4 cm) spout height at outlet and a 7.88" (20.0 cm) spout reach (c-c). Rough valve kit shall incorporate brass valve bodies with quarter-turn washerless ceramic disc 3/4" valve cartridges and a spout nipple. Roman Tub Deck Trim shall be Newport Brass Model 3-3306/\_\_\_\_ and Newport Brass rough valve kit shall be 1-665.

## **PRODUCT DIMENSIONS** (Units are in inches)