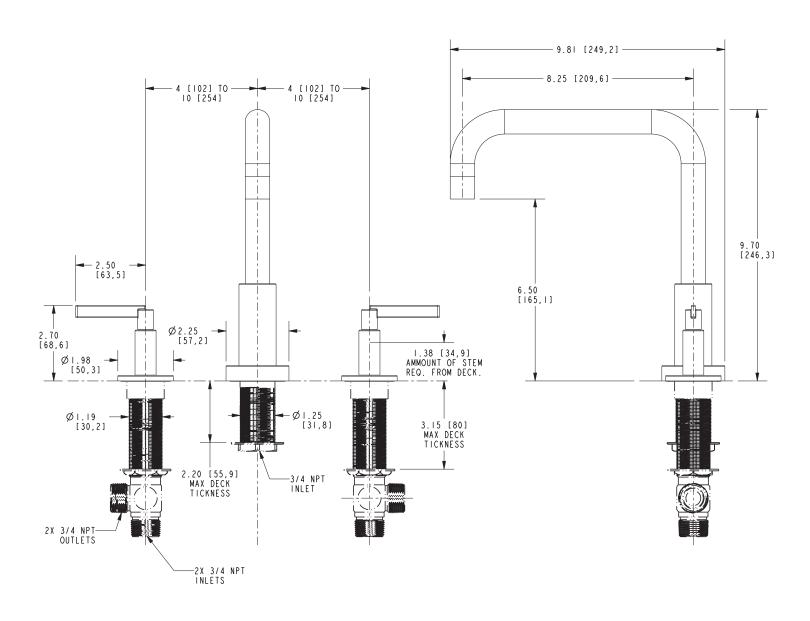

#### **Features**

- Solid brass construction
- 6.50" (16.5 cm) spout height at outlet
- 8.25"" (21.0 cm) spout reach (c-c)
- Intended for use with Newport Brass rough valve kit (Required Accessory) which incorporates the following:
  - Brass valve bodies and quick-connect spout fitting
  - Quarter-turn washerless ceramic disc 3/4" valve cartridges
- ADA Compliant

## **Product Specification**

The Roman Tub Deck Trim shall be made of solid brass construction. Roman Tub Deck Trim shall incorporate lever handles. Product shall incorporate a 6.50" (16.5 cm) spout height at outlet and a 8.25" (21.0 cm) spout reach (c-c). Rough valve kit shall incorporate brass valve bodies with quarter-turn washerless ceramic disc 3/4" valve cartridges and a spout nipple. Roman Tub Deck Trim shall be Newport Brass Model 3-3326/\_\_\_\_ and Newport Brass rough valve kit shall be 1-697.

# 3-3326

Product Dimensions are provided for reference only. For specific product installation guidelines, please reference the Installation Instructions of the product being installed.