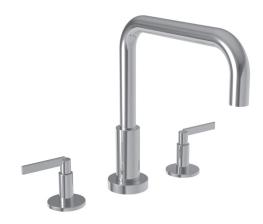

#### **Features**

- Solid brass construction
- 6.50" (16.5 cm) spout height at outlet
- 8.25"" (21.0 cm) spout reach (c-c)
- Intended for use with Newport Brass rough valve kit (Required Accessory) which incorporates the following:
  - Brass valve bodies and quick-connect spout fitting
  - Quarter-turn washerless ceramic disc 3/4" valve cartridges
- ADA Compliant

# Ė

**Roman Tub Deck Trim** 

## **Product Specification**

The Roman Tub Deck Trim shall be made of solid brass construction. Roman Tub Deck Trim shall incorporate lever handles. Product shall incorporate a 6.50" (16.5 cm) spout height at outlet and a 8.25" (21.0 cm) spout reach (c-c). Rough valve kit shall incorporate brass valve bodies with quarter-turn washerless ceramic disc 3/4" valve cartridges and a spout nipple. Roman Tub Deck Trim shall be Newport Brass Model 3-3326/\_\_\_\_ and Newport Brass rough valve kit shall be 1-697.