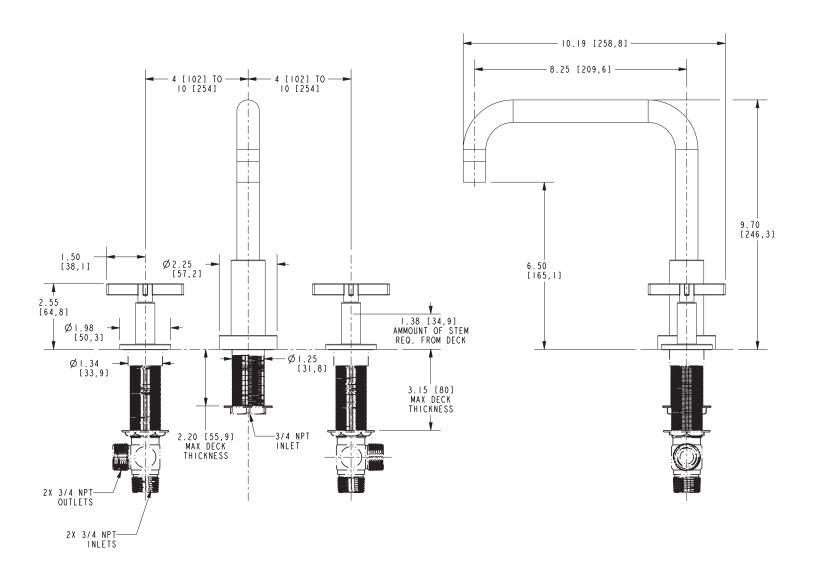

# 3-3336

Product Dimensions are provided for reference only. For specific product installation guidelines, please reference the Installation Instructions of the product being installed.

#### **Features**

- Solid brass construction
- 6.50" (16.5 cm) spout height at outlet
- 8.25"" (21.0 cm) spout reach (c-c)
- Intended for use with Newport Brass rough valve kit (Required Accessory) which incorporates the following:
  - Brass valve bodies and quick-connect spout fitting
  - Quarter-turn washerless ceramic disc 3/4" valve cartridges
- ADA Compliant

## **Product Specification**

The Roman Tub Deck Trim shall be made of solid brass construction. Roman Tub Deck Trim shall incorporate cross handles. Product shall incorporate a 6.50" (16.5 cm) spout height at outlet and a 8.25" (21.0 cm) spout reach (c-c). Rough valve kit shall incorporate brass valve bodies with quarter-turn washerless ceramic disc 3/4" valve cartridges and a spout nipple. Roman Tub Deck Trim shall be Newport Brass Model 3-3336/\_\_\_\_ and Newport Brass rough valve kit shall be 1-697.