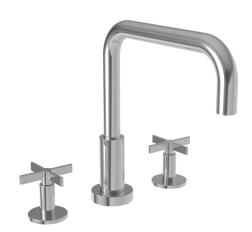

# الح

**Roman Tub Deck Trim** 

#### **Features**

- Solid brass construction
- 6.50" (16.5 cm) spout height at outlet
- 8.25"" (21.0 cm) spout reach (c-c)
- Intended for use with Newport Brass rough valve kit (Required Accessory) which incorporates the following:
  - Brass valve bodies and quick-connect spout fitting
  - Quarter-turn washerless ceramic disc 3/4" valve cartridges
- ADA Compliant

## **Product Specification**

The Roman Tub Deck Trim shall be made of solid brass construction. Roman Tub Deck Trim shall incorporate cross handles. Product shall incorporate a 6.50" (16.5 cm) spout height at outlet and a 8.25" (21.0 cm) spout reach (c-c). Rough valve kit shall incorporate brass valve bodies with quarter-turn washerless ceramic disc 3/4" valve cartridges and a spout nipple. Roman Tub Deck Trim shall be Newport Brass Model 3-3336/\_\_\_\_ and Newport Brass rough valve kit shall be 1-697.