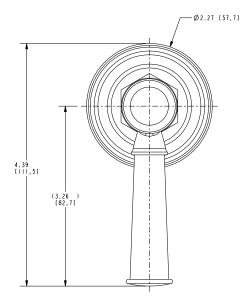

## **PRODUCT DIMENSIONS** (Units are in inches)

Product Dimensions are provided for reference only. For specific product installation guidelines, please reference the Installation Instructions of the product being installed.