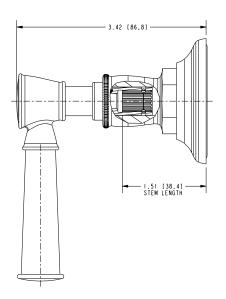

## **PRODUCT DIMENSIONS** (Units are in inches)

Product Dimensions are provided for reference only. For specific product installation guidelines, please reference the Installation Instructions of the product being installed.