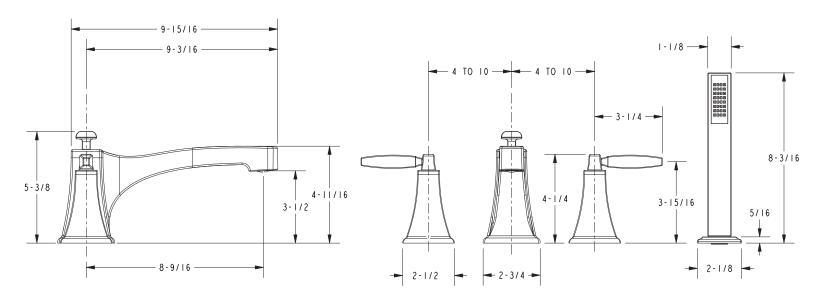

#### **PRODUCT DIMENSIONS** (Units are in inches)

#### **Roman Tub with Handshower Deck Trim**

- All metal construction
- ADA compliant contemporary lever handles
- 3-1/2" (8.9 cm) spout height at outlet
- 8-9/16" (21.7 cm) spout reach (c-c)
- 1.8 gallons (6.7 liters) per minute handshower maximum flow rate
- Intended for use with Newport Brass rough valve kit (Included Accessory) which incorporates the following:
  - Brass valve bodies and quick-connect spout fitting
  - Quarter-turn washerless ceramic disc 3/4" valve cartridges
  - Diverter valve and hoses as needed for handshower