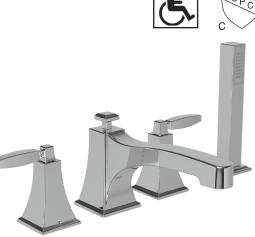

#### **Roman Tub with Handshower Deck Trim**

- All metal construction
- ADA compliant contemporary lever handles
- 3-1/2" (8.9 cm) spout height at outlet
- 8-9/16" (21.7 cm) spout reach (c-c)
- 1.8 gallons (6.7 liters) per minute handshower maximum flow rate
- Intended for use with Newport Brass rough valve kit (Included Accessory) which incorporates the following:
  - Brass valve bodies and quick-connect spout fitting
  - Quarter-turn washerless ceramic disc 3/4" valve cartridges
  - Diverter valve and hoses as needed for handshower

#### **Specified Model**

| Model  | Description                         | Colors   Finishes |
|--------|-------------------------------------|-------------------|
| 3-8107 | Roman Tub with Handshower Deck Trim | 09 15 15S 26      |