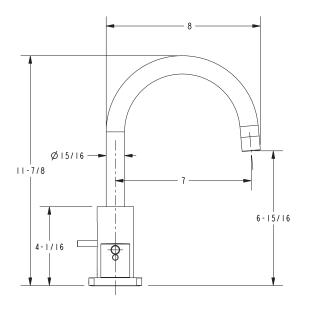

### **Roman Tub with Handshower Deck Trim**

- All metal construction
- ADA compliant contemporary lever handles
- 6-5/16" (16.0 cm) spout height at outlet
- 7" (17.8 cm) spout reach (c-c)
- 1.8 gallons (6.7 liters) per minute handshower maximum flow rate
- Intended for use with Newport Brass rough valve kit (Included Accessory) which incorporates the following:
  - Brass valve bodies and quick-connect spout fitting
  - Quarter-turn washerless ceramic disc 3/4" valve cartridges
  - Diverter valve and hoses as needed for handshower

#### Product Specification Add "Length Indicator and Color / Finish" suffix to Model number, below.

The Roman Tub with Handshower Deck Trim shall be made of metal construction. Roman Tub with Handshower Deck Trim shall incorporate ADA compliant contemporary lever handles. Product shall incorporate a 6-5/16" (16.0 cm) spout height at outlet and a 7" (17.8 cm) spout reach (c-c). Rough valve kit shall incorporate brass valve bodies with quarter-turn washerless ceramic disc 3/4" valve cartridges, a quick-connect spout fitting and a diverter valve with hoses as needed for handshower. Roman Tub with Handshower Deck Trim shall be Newport Brass Model 3-8207/\_\_\_\_ and Newport Brass rough valve kit shall be 1-661.

## **PRODUCT DIMENSIONS** (Units are in inches)