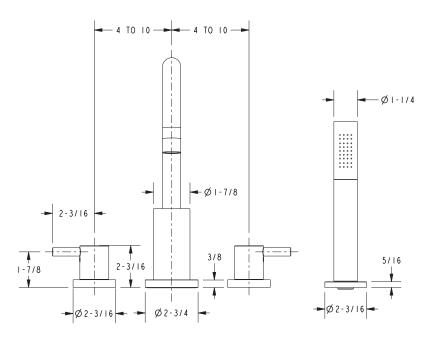

### **Roman Tub with Handshower Deck Trim**

- All metal construction
- ADA compliant contemporary lever handles
- 6-5/16" (16.0 cm) spout height at outlet
- 7" (17.8 cm) spout reach (c-c)
- 1.8 gallons (6.7 liters) per minute handshower maximum flow rate
- Intended for use with Newport Brass rough valve kit (Included Accessory) which incorporates the following:
  - Brass valve bodies and quick-connect spout fitting
  - Quarter-turn washerless ceramic disc 3/4" valve cartridges
  - Diverter valve and hoses as needed for handshower

#### Product Specification Add "Length Indicator and Color / Finish" suffix to Model number, below.

The Roman Tub with Handshower Deck Trim shall be made of metal construction. Roman Tub with Handshower Deck Trim shall incorporate ADA compliant contemporary lever handles. Product shall incorporate a 6-5/16" (16.0 cm) spout height at outlet and a 7" (17.8 cm) spout reach (c-c). Rough valve kit shall incorporate brass valve bodies with quarter-turn washerless ceramic disc 3/4" valve cartridges, a quick-connect spout fitting and a diverter valve with hoses as needed for handshower. Roman Tub with Handshower Deck Trim shall be Newport Brass Model 3-8207/\_\_\_\_ and Newport Brass rough valve kit shall be 1-661.

## **PRODUCT DIMENSIONS** (Units are in inches)