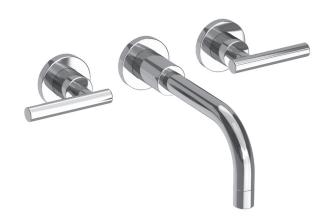

# **EAST LINEAR**

#### **Wall-Mounted Lavatory Trim**

3-991L

## Product Specification Add "Color / Finish" suffix to Model number, below.

The Wall-Mounted Lavatory Faucet shall be made of solid brass construction. Wall-Mounted Lavatory Faucet shall incorporate lever handles and a 9.50" (24.1 cm) spout (wall-to-center) that incorporates a 1/2" NPT inlet fitting. Rough valve shall incorporate a brass valve body assembly and quarter-turn washerless ceramic disc valve cartridges. Wall-Mounted Lavatory Faucet shall be Newport Brass Model 3-991L/\_\_\_\_ and Newport Brass rough valve shall be 1-532U.