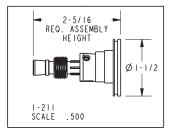

me

• Other: Refer to the Newport Brass catalog for additional color/finish options.

| Specified Model |                      |                               |
|-----------------|----------------------|-------------------------------|
| Model           | Description          | Colors   Finishes             |
| 30-28           | Toilet Tissue Holder | □ 10B □ 15 □ 15S □ 26 □ Other |

#### Product Specification: Add "Color / Finish" suffix to Model number, below.

The Toilet Tissue Holder shall be made of solid brass construction and incorporate a double-post, spring-loaded roller design. Toilet Tissue Holder shall complement Newport Brass Astaire product series. Toilet Tissue Holder shall be Newport Brass Model 30-28/\_\_\_\_.

# 30-28

## **PRODUCT DIMENSIONS** (Units are in inches)