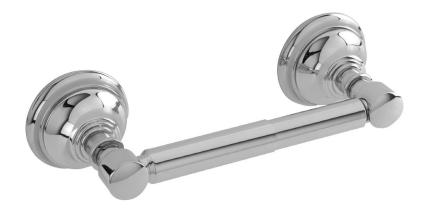

#### **Features**

- Solid brass construction
- Double-post design with spring-loaded roller
- Complements Astaire poduct series

#### **Toilet Tissue Holder**

30-28

#### Product Specification: Add "Color / Finish" suffix to Model number, below.

The Toilet Tissue Holder shall be made of solid brass construction and incorporate a double-post, spring-loaded roller design. Toilet Tissue Holder shall complement Newport Brass Astaire product series. Toilet Tissue Holder shall be Newport Brass Model 30-28/\_\_\_\_.