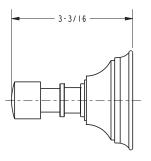

rome

• Other: Refer to the Newport Brass catalog for additional color/finish options.

| Specified Model |                      |                               |
|-----------------|----------------------|-------------------------------|
| Model           | Description          | Colors   Finishes             |
| 30-28           | Toilet Tissue Holder | □ 10B □ 15 □ 15S □ 26 □ Other |

#### Product Specification: Add "Color / Finish" suffix to Model number, below.

The Toilet Tissue Holder shall be made of solid brass construction and incorporate a double-post, spring-loaded roller design. Toilet Tissue Holder shall complement Newport Brass Astaire product series. Toilet Tissue Holder shall be Newport Brass Model 30-28/\_\_\_\_.

# 30-28

## **PRODUCT DIMENSIONS** (Units are in inches)