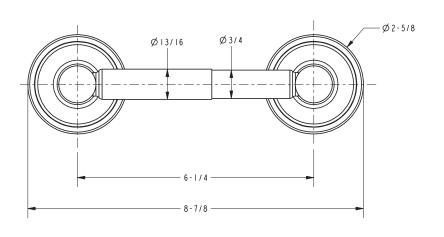

Chrome

• Other: Refer to the Newport Brass catalog for additional color/finish options.

| Specified Model |                      |                               |
|-----------------|----------------------|-------------------------------|
| Model           | Description          | Colors   Finishes             |
| 30-28           | Toilet Tissue Holder | □ 10B □ 15 □ 15S □ 26 □ Other |

#### Product Specification: Add "Color / Finish" suffix to Model number, below.

The Toilet Tissue Holder shall be made of solid brass construction and incorporate a double-post, spring-loaded roller design. Toilet Tissue Holder shall complement Newport Brass Astaire product series. Toilet Tissue Holder shall be Newport Brass Model 30-28/\_\_\_\_.

# 30-28

## **PRODUCT DIMENSIONS** (Units are in inches)