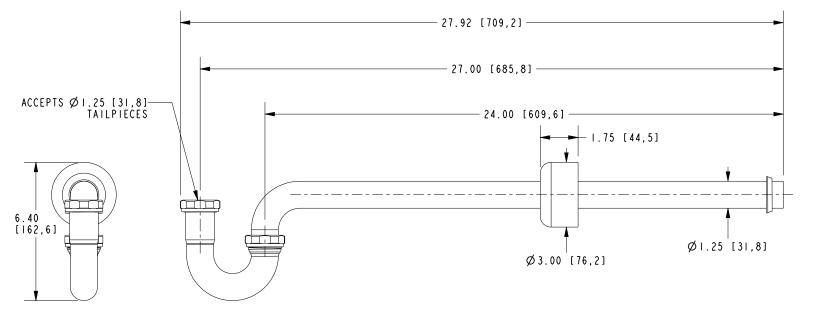

### **PRODUCT DIMENSIONS** (Units are in inches)

Product Dimensions are provided for reference only. For specific product installation guidelines, please reference the Installation Instructions of the product being installed.

P-TRAP 1-1/4 X 24 LG W/ FLANGE 3014-1

Flawless Beauty. From Faucet to Finish.