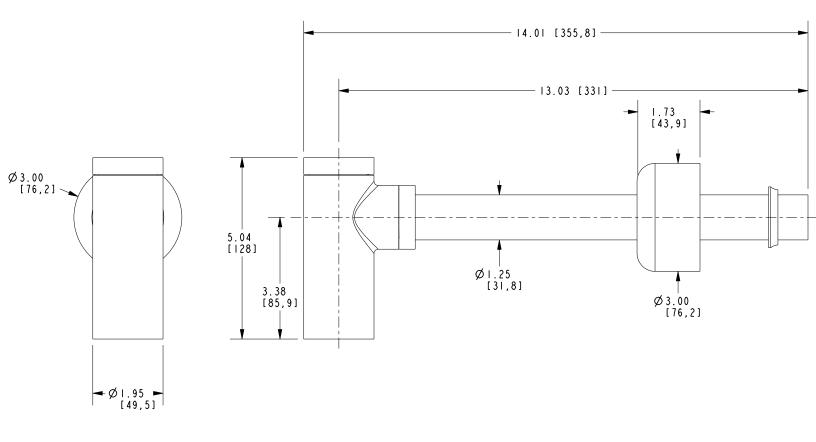

### **Features**

Solid brass consturction Bottle trap design that fits 1-1/4" drain tailpiece. Includes 1-1/4" x 1-1/2" bushing adapter for connection to 1-1/2" sewer line Bottle Trap 13" CL to wall length High Box Flange included

## **PRODUCT DIMENSIONS** (Units are in inches)

Product Dimensions are provided for reference only. For specific product installation guidelines, please reference the Installation Instructions of the product being installed.