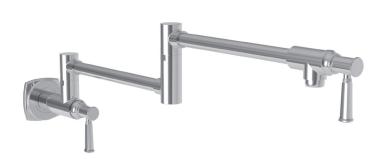

#### **Features**

- Solid brass construction
- Brass valve bodies
- Quarter-turn washerless ceramic disc valve cartridges
- Two-valve, inlet/outlet flow control design
- 4.37" (11.1 cm) spout height from wall inlet center
- 21.39" (54.3 cm) pivoting spout reach from inlet valve (c-c)
- 3.51" (8.9 cm) pivoting inlet valve offset (wall-center)
- For single hole, wall-mounted configurations
- ADA Compliant

#### Product Specification Add "Color / Finish" suffix to Model number, below.

The Pot-Filler Faucet shall be made of solid brass construction. Faucet shall incorporate a double-pivot spout with aerated flow and a feature brass valve bodies with quarter-turn washerless ceramic disc valve cartridges. Pot-filler Faucet shall be a two-valve, inlet/outlet flow control design accommodating single-hole, wall-mounted configurations. Product shall incorporate a 4.37" (11.1 cm) spout height from wall inlet center and a 21.39" (54.3 cm) pivoting spout reach from inlet valve (c-c). Pot-Filler Faucet pivot axis (inlet valve center) offset shall be 3.51" (8.9 cm) (wall-center). Pot-Filler Faucet shall be Newport Brass Model 3160-5503/\_\_\_\_.