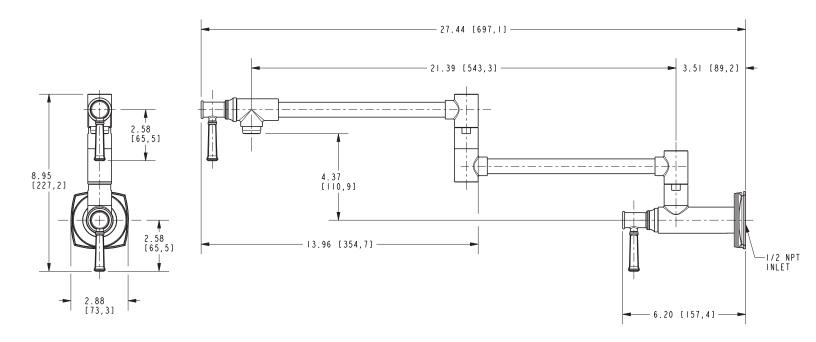

#### **Features**

- Solid brass construction
- Brass valve bodies
- Quarter-turn washerless ceramic disc valve cartridges
- Two-valve, inlet/outlet flow control design
- 4.37" (11.1 cm) spout height from wall inlet center
- 21.39" (54.3 cm) pivoting spout reach from inlet valve (c-c)
- 3.51" (8.9 cm) pivoting inlet valve offset (wall-center)
- For single hole, wall-mounted configurations
- ADA Compliant

#### Product Specification Add "Color / Finish" suffix to Model number, below.

The Pot-Filler Faucet shall be made of solid brass construction. Faucet shall incorporate a double-pivot spout with aerated flow and a feature brass valve bodies with quarter-turn washerless ceramic disc valve cartridges. Pot-filler Faucet shall be a two-valve, inlet/outlet flow control design accommodating single-hole, wall-mounted configurations. Product shall incorporate a 4.37" (11.1 cm) spout height from wall inlet center and a 21.39" (54.3 cm) pivoting spout reach from inlet valve (c-c). Pot-Filler Faucet pivot axis (inlet valve center) offset shall be 3.51" (8.9 cm) (wall-center). Pot-Filler Faucet shall be Newport Brass Model 3160-5503/\_\_\_\_.

## 3160-5503

Product Dimensions are provided for reference only. For specific product installation guidelines, please reference the Installation Instructions of the product being installed.