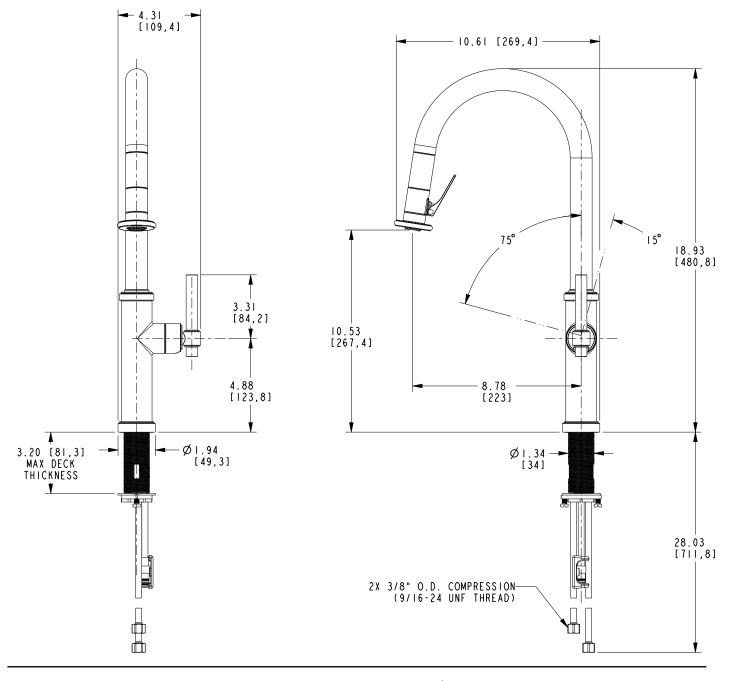

### **PRODUCT DIMENSIONS** (Units are in inches)

Product Dimensions are provided for reference only. For specific product installation guidelines, please reference the Installation Instructions of the product being installed.

Pull-Down Kitchen Faucet 3180-5173

NEWPORT BRASS. Flawless Beauty. From Faucet to Finish.