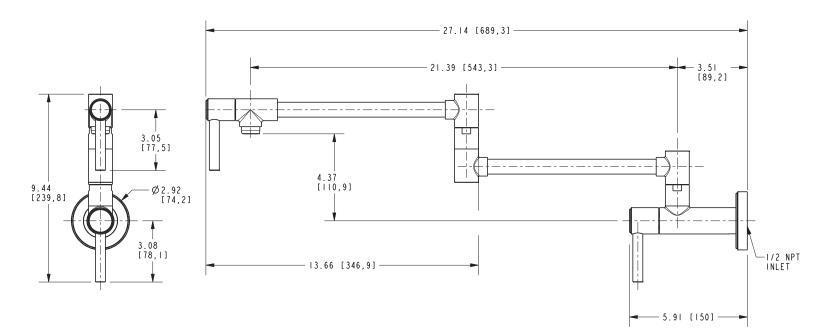

### **Features**

- Solid brass construction
- Brass valve bodies
- Quarter-turn washerless ceramic disc valve cartridges
- Two-valve, inlet/outlet flow control design
- 4.37" (11.1 cm) spout height from wall inlet center
- 21.39" (54.3 cm) pivoting spout reach from inlet valve (c-c)
- 3.51" (8.9 cm) pivoting inlet valve offset (wall-center)
- For single hole, wall-mounted configurations
- ADA Compliant

### Product Specification Add "Color / Finish" suffix to Model number, below.

The Pot-Filler Faucet shall be made of solid brass construction. Faucet shall incorporate a double-pivot spout with aerated flow and a feature brass valve bodies with quarter-turn washerless ceramic disc valve cartridges. Pot-filler Faucet shall be a two-valve, inlet/outlet flow control design accommodating single-hole, wall-mounted configurations. Product shall incorporate a 4.37" (11.1 cm) spout height from wall inlet center and a 21.39" (54.3 cm) pivoting spout reach from inlet valve (c-c). Pot-Filler Faucet pivot axis (inlet valve center) offset shall be 3.51" (8.9 cm) (wall-center). Pot-Filler Faucet shall be Newport Brass Model 3180-5503/\_\_\_\_.

# 3180-5503

Product Dimensions are provided for reference only. For specific product installation guidelines, please reference the Installation Instructions of the product being installed.