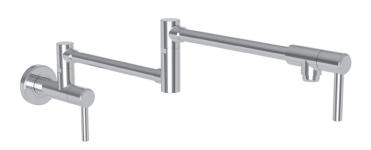

### **Features**

- Solid brass construction
- Brass valve bodies
- Quarter-turn washerless ceramic disc valve cartridges
- Two-valve, inlet/outlet flow control design
- 4.37" (11.1 cm) spout height from wall inlet center
- 21.39" (54.3 cm) pivoting spout reach from inlet valve (c-c)
- 3.51" (8.9 cm) pivoting inlet valve offset (wall-center)
- For single hole, wall-mounted configurations
- ADA Compliant

### Product Specification Add "Color / Finish" suffix to Model number, below.

The Pot-Filler Faucet shall be made of solid brass construction. Faucet shall incorporate a double-pivot spout with aerated flow and a feature brass valve bodies with quarter-turn washerless ceramic disc valve cartridges. Pot-filler Faucet shall be a two-valve, inlet/outlet flow control design accommodating single-hole, wall-mounted configurations. Product shall incorporate a 4.37" (11.1 cm) spout height from wall inlet center and a 21.39" (54.3 cm) pivoting spout reach from inlet valve (c-c). Pot-Filler Faucet pivot axis (inlet valve center) offset shall be 3.51" (8.9 cm) (wall-center). Pot-Filler Faucet shall be Newport Brass Model 3180-5503/\_\_\_\_.