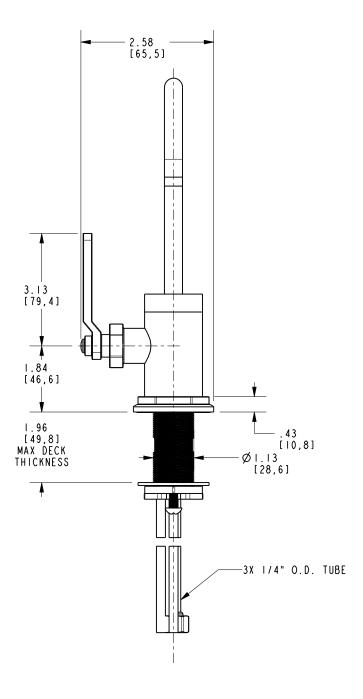

#### **PRODUCT DIMENSIONS** (Units are in inches)

Product Dimensions are provided for reference only. For specific product installation guidelines, please reference the Installation Instructions of the product being installed.