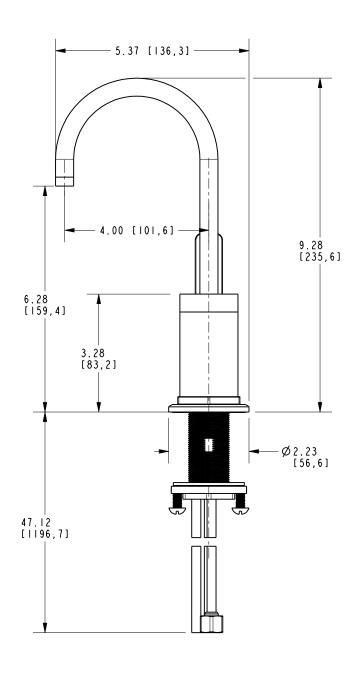

#### **Features**

- Solid brass construction
- Quarter-turn washerless ceramic disc valve cartridge
- Lever handle design
- Spout assembly with integral supply hoses
- Spring-loaded, normally closed lever handle
- 6.28" (15.9 cm) spout height at outlet
- 4.00" (10.2 cm) spout reach (c-c)
- For single hole configurations
- 1.5 GPM (5.7 LPM) Max

### Product Specification Add "Color / Finish" suffix to Model number, below.

The Hot Water Dispenser Faucet shall be made of solid brass construction. Faucet shall incorporate a spout assembly with integral supply hoses and feature a quarter-turn washerless ceramic disc valve cartridge. Faucet shall incorporate a contemporary lever handle design and feature a spring-loaded, normally closed hot lever mechanism. Hot Water Dispenser Faucet shall have a 1.5 gallon (5.7 liters) per minute maximum flow rate and accommodate single hole configurations. Product shall incorporate a 6.28" (15.9 cm) spout height at outlet and a 4.00" (10.2 cm) spout reach (c-c). Hot Water Dispenser Faucet shall be Newport Brass Model 3220-5613/\_\_\_\_\_ . [Point-of-Use Water Heater shall be Newport Brass Model 5-036].

#### **PRODUCT DIMENSIONS** (Units are in inches)

Product Dimensions are provided for reference only. For specific product installation guidelines, please reference the Installation Instructions of the product being installed.