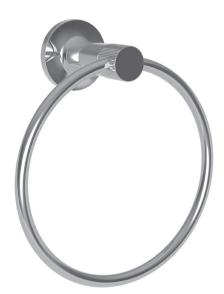

### PARDEES

3230-1410

**Towel Ring** 

#### **Features**

- Solid brass construction
- Single-post, horizontal design with hanging, closed ring
- Complements Pardees product series

#### **Product Specification** Add "Color / Finish" suffix to Model number, below.

The Towel Ring shall be made of solid brass construction and incorporate a single-post, horizontal design with hanging, closed ring. Towel Ring shall complement Newport Brass Pardees product series. Towel Ring shall be Newport Brass Model 3230-1410/\_\_\_\_.