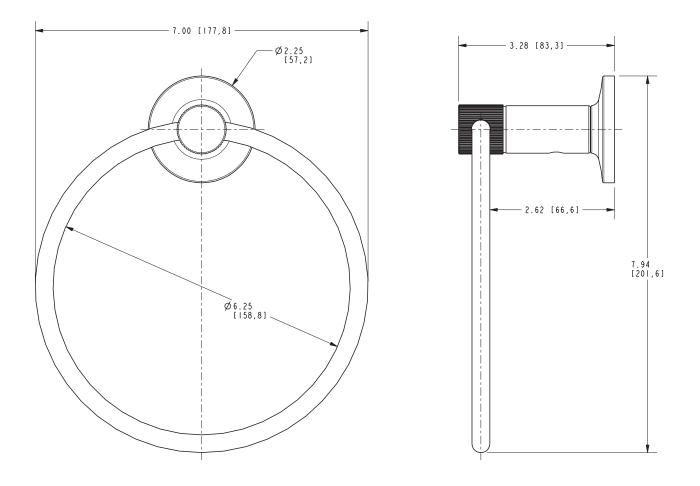

### **PRODUCT DIMENSIONS** (Units are in inches)

Product Dimensions are provided for reference only. For specific product installation guidelines, please reference the Installation Instructions of the product being installed.